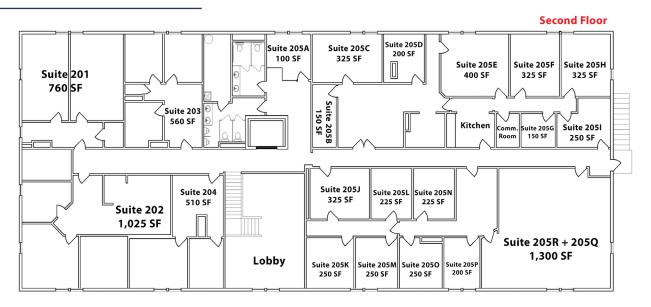

# Uptown Albuquerque 1330 San Pedro Dr. NE



| Demographics   | 1 Mile   | 3 mile   | 5 mile   |
|----------------|----------|----------|----------|
| Population     | 13,364   | 140,998  | 319,333  |
| Med. Income    | \$43,826 | \$39,499 | \$41,743 |
| Day Population | 15,902   | 106,814  | 251,027  |

# Please contact us for leasing opportunities



#### **Available**

First Floor

• 100% occupied

Second Floor

• 100% occupied



## **Surroundings Info**

- Conveniently located off San Pedro.
- Elevator, monument sign & updated lobby.
- Locally owned and managed.



### Contact ▲ Jazmin Godoy **505.884.3578**

PetersonProperties.net

f/petersonpropertiesllc

in /petersonpropertiesllc

/peterson.properties



**Office & Executive Suites** 



Mountain Rd



San Pedro