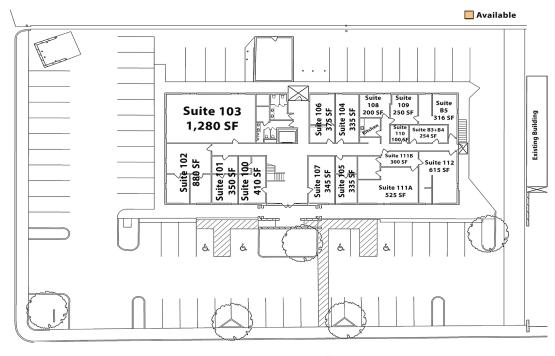

# Uptown Albuquerque 1330 San Pedro Dr. NE



| Demographics   | 1 Mile   | 3 mile   | 5 mile   |
|----------------|----------|----------|----------|
| Population     | 13,364   | 140,998  | 319,333  |
| Med. Income    | \$43,826 | \$39,499 | \$41,743 |
| Day Population | 15,902   | 106,814  | 251,027  |

# Please contact us for leasing opportunities



#### **Available**

First Floor

• 100% occupied

Second Floor

• 100% occupied



## **Surroundings Info**

- Conveniently located off San Pedro.
- Elevator, monument sign & updated lobby.
- Locally owned and managed.



### Contact ▲ Jazmin Godoy **505.884.3578**

PetersonProperties.net

f/petersonpropertiesllc

in /petersonpropertiesllc

/peterson.properties



**Office & Executive Suites** 



Mountain Rd



San Pedro