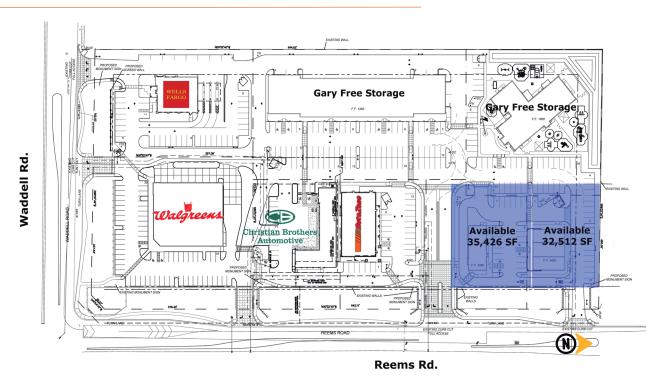

#### Available

- 67,938 SF | \$1,100,000
- Owner financing considered
- Excellent frontage and access

#### **Surroundings Info**

- Anchored by Walgreens, AutoZone & Wells Fargo.
- Surprise is one of Arizona's fastest growing cities.
- Christian Brothers Automotive & Self-Storage are under construction.
- New residential development, Avilla-Surprise, is complete on the 10.8 acre site at northeast corner of Reems Rd. & Waddell Rd. with 127 new residences.