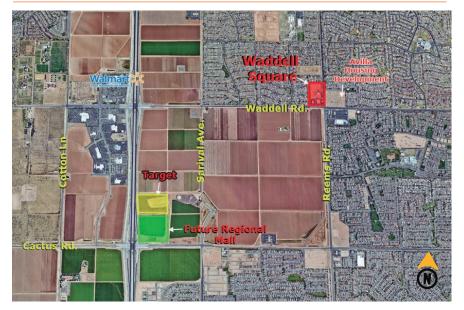

#### **Surroundings Info**

- Anchored by Walgreens, AutoZone & Wells Fargo.
- Surprise is one of Arizona's fastest growing cities.
- Christian Brothers Automotive & Self-Storage are under construction.
- New residential development, Avilla-Surprise, is complete on the 10.8 acre site at northeast corner of Reems Rd. & Waddell Rd. with 127 new residences.