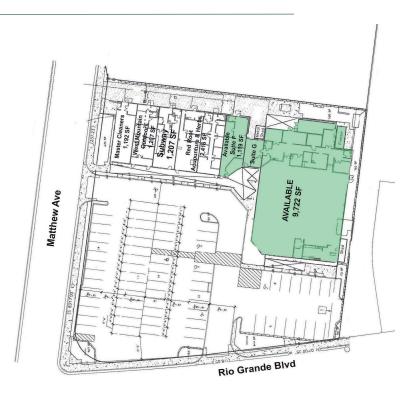

## Available

- Commercial Space
- Suite F | 1,119 SF | \$1,995/Month
- Suite G + Anchor (Divisible)
  9,722 SF | \$12,000/Month