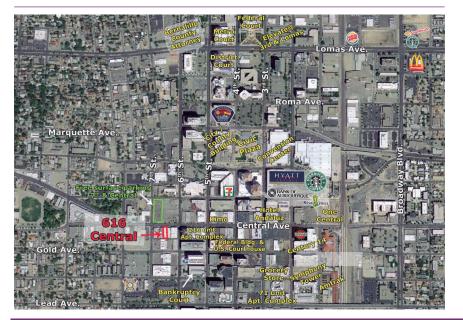

# 616 Central SW

**Commercial Space** 

## Albuquerque, NM - Downtown

616 Central Avenue SW

**Available** 

• 5,060 SF | \$4,995/Mo Available 7/1/25

Huge Surrounding Population

- Near City Hall & Courthouse District.
- Free Surface Parking included.
- Locally owned and managed.