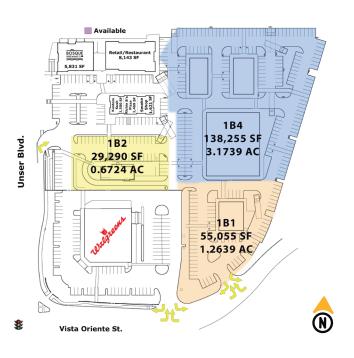

### **Available**

- Shops- 100% occupied
- 1B1 | 55,055 SF | \$5,895/Mo
- 1B2 | 29,290 SF | \$9,795/Mo
- 1B4 | 138,255 SF | \$27,995/Mo