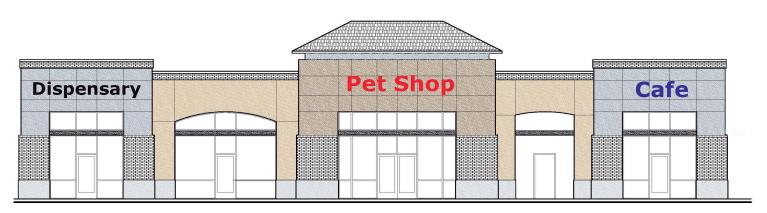

# Albuquerque, NM 2220 Unser Blvd. NW

NORTH ELEVATION

| <b>Demographics</b> | 1 Mile   | 3 mile   | 5 mile   |
|---------------------|----------|----------|----------|
| Population          | 7,907    | 63,259   | 175,668  |
| Med. Income         | \$61,327 | \$46,433 | \$46,185 |