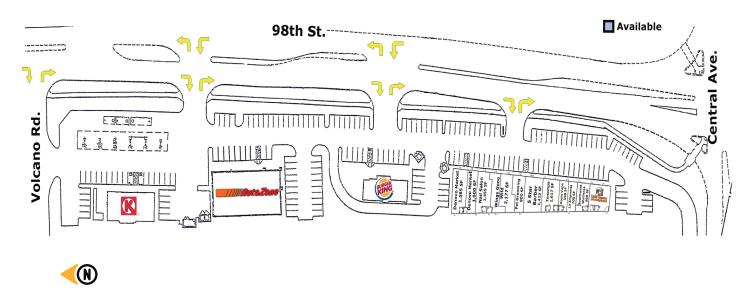

## Please contact us for leasing opportunities

| <b>Demographics</b> | 1 Mile   | 3 mile   | 5 mile   | Available       |
|---------------------|----------|----------|----------|-----------------|
| Population          | 13,435   | 87,874   | 159,316  | • 100% occupied |
| Med. Income         | \$43,640 | \$42,503 | \$41,191 |                 |

## **Surroundings Info**

- 1 Mile south of I-40.
- Anchored by AutoZone, Circle K & Burger King.
- Going home side to fast growing and underserved Southwest Albuquerque.
- 240 unit apartment building coming soon.
- Excellent exposure and visibility.
- Retail, restaurant & service businesses.
- Locally owned and managed.