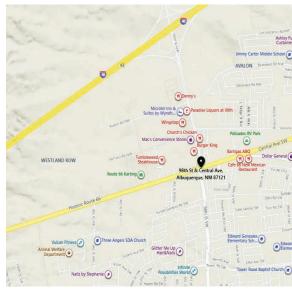

---|----------|-----------------|
| Population          | 13,435   | 87,874   | 159,316  | • 100% occupied |
| Med. Income         | \$43,640 | \$42,503 | \$41,191 |                 |



## **Surroundings Info**

- 1 Mile south of I-40.
- Anchored by AutoZone, Circle K & Burger King.
- Going home side to fast growing and underserved Southwest Albuquerque.
- 240 unit apartment building coming soon.
- Excellent exposure and visibility.
- Retail, restaurant & service businesses.
- Locally owned and managed.



#### Contact

- Vanessa Valadez
- <u>505.884.3</u>578

#### PetersonProperties.net

- f/petersonpropertiesllc
- in /petersonpropertiesllc
- /peterson.properties



## Volcano Point

**Shopping Center** 





### **Please contact us for Leasing Opportunities**



### **Aerial Map**









#### **Contact us**