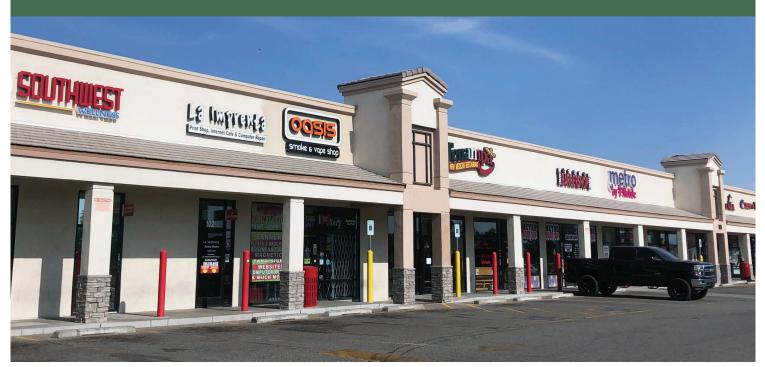

## Volcano Point

**Shopping Center** 

# West Albuquerque 101 98th Street NW

## **Surroundings Info**

- 1 Mile south of I-40.
- Anchored by AutoZone, Circle K & Burger King.
- Going home side to fast growing and underserved Southwest Albuquerque.
- 240 unit apartment building coming soon.
- Excellent exposure and visibility.
- Retail, restaurant & service businesses.
- Locally owned and managed.