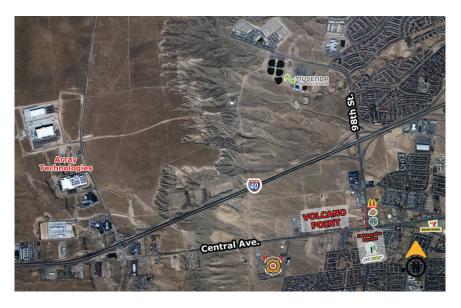

-----|----------|-----------------|
| Population          | 13,435   | 87,874   | 159,316  | • 100% occupied |
| Med. Income         | \$43,640 | \$42,503 | \$41,191 |                 |



## **Surroundings Info**

- 1 Mile south of I-40.
- Anchored by AutoZone, Circle K & Burger King.
- Going home side to fast growing and underserved Southwest Albuquerque.
- 240 unit apartment building coming soon.
- Excellent exposure and visibility.
- Retail, restaurant & service businesses.
- Locally owned and managed.



#### Contact

- Vanessa Valadez
- <u>505.884.3</u>578

#### PetersonProperties.net

- f/petersonpropertiesllc
- in /petersonpropertiesllc
- /peterson.properties



## Volcano Point

**Shopping Center** 





### **Please contact us for Leasing Opportunities**



### **Aerial Map**









#### **Contact us**