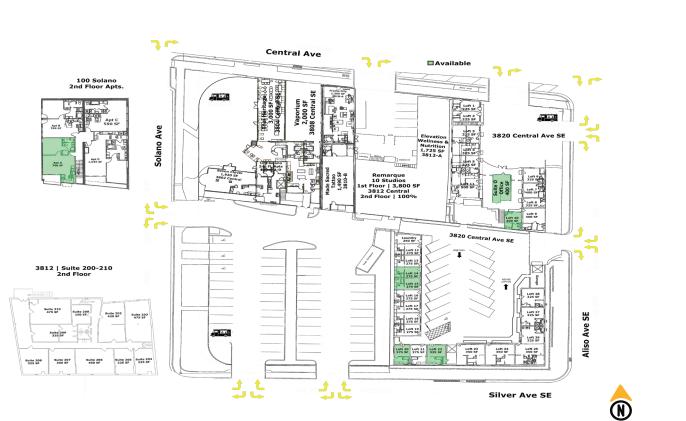

### Available

- Retail Space | 100% occupied
- Suite O | 400 SF | \$650/Month
- Apartments | 275 SF 708 SF \$530 - \$955/Month
- Food Truck Parking Agreements