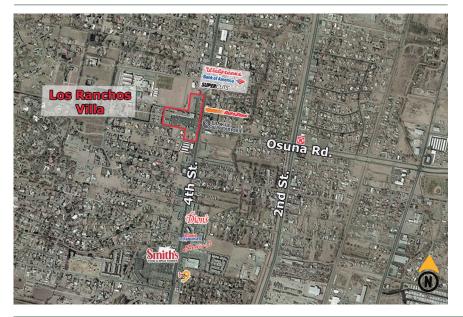

## **Surroundings Info**

- Anchored by Walgreens & Bank of America.
- TwoMarquee signs.
- North Valley shopping destination for over 60 years.
- Village Center, a 12- acre site at southest corner of Osuna & 4th St. is approved for development
- Locally owned and managed.