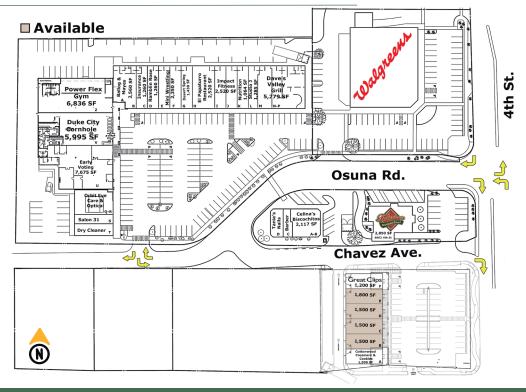

### **Available**

 Suite 6561B-E | 1,500 SF - 6,300 SF \$3,700 or \$3,900/Month

## **Surroundings Info**

- Anchored by Walgreens & Bank of America.
- TwoMarquee signs.
- North Valley shopping destination for over 60 years.
- Village Center, a 12- acre site at southest corner of Osuna & 4th St. is approved for development
- Locally owned and managed.