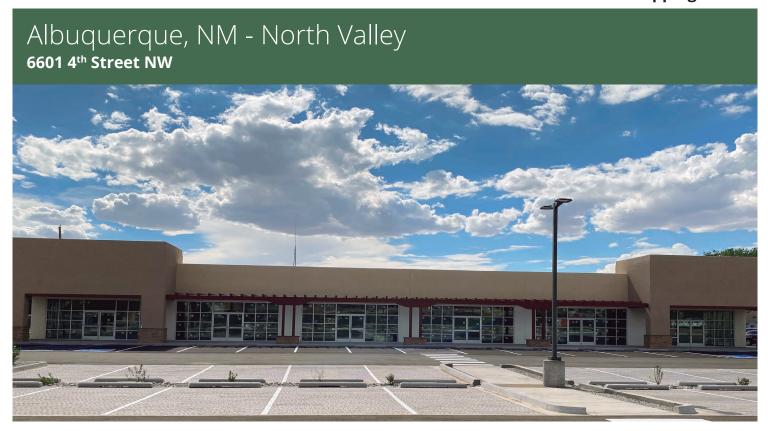

# Los Ranchos Villa

**Shopping Center** 

| <b>Demographics</b> | 1 Mile   | 3 mile   | 5 mile   |
|---------------------|----------|----------|----------|
| Population          | 6,124    | 59,102   | 216,501  |
| Med. Income         | \$46,134 | \$49,849 | \$51,230 |

# Los Ranchos Villa

**Shopping Center** 