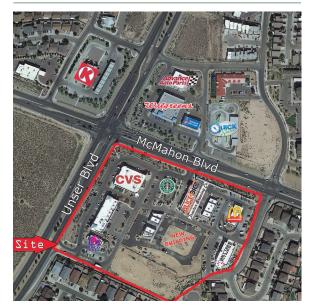

# Surroundings Info

- Anchored by CVS Drugstore, McDonalds, Taco Bell, Anytime Fitness, Starbucks and Tractor Brewing.
- Underserved population.
- A 20-acre medical/retail plaza is underway opposite the location of Presbyterian Hospital 1 mile north of site.
- Food Truck Parking Available.

#### • A project in Los Diamantes will create 450 homes, 70-acre business park and school is expected to be completed during 2023.

- A 20 acre planned mixed use center will sit on the southwest corner of Unser & McMahon.
- 26,800 cars per day on Unser Blvd and 18,600 car per day on McMahon Blvd.
- Locally owned and managed.