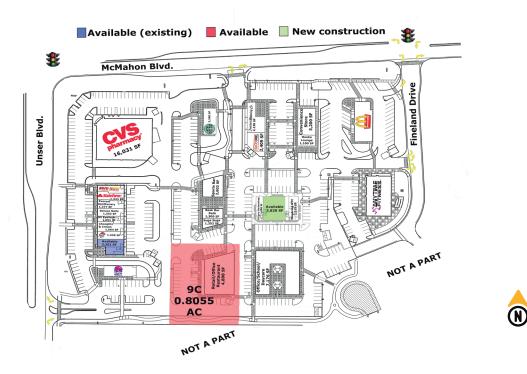

# Albuquerque, NM

| Demographics | 1 Mile   | 3 mile   | 5 mile   | Available                                                                       |
|--------------|----------|----------|----------|---------------------------------------------------------------------------------|
| Population   | 8,843    | 81,723   | 146,145  | <ul> <li>Existing Buildings   Suite A-B<br/>2,261 SF   \$7,225/Month</li> </ul> |
| Med. Income  | \$67,269 | \$66,151 | \$66,127 | • 3,820 SF   \$11,825/Month                                                     |
|              |          |          |          | <ul> <li>9C   35,088 SF   \$9,995/Month</li> </ul>                              |

# Surroundings Info

- Anchored by CVS Drugstore, McDonalds, Taco Bell, Anytime Fitness, Starbucks and Tractor Brewing.
- Underserved population.
- A 20-acre medical/retail plaza is underway opposite the location of Presbyterian Hospital 1 mile north of site.
- Food Truck Parking Available.

#### • A project in Los Diamantes will create 450 homes, 70-acre business park and school is expected to be completed during 2023.

- A 20 acre planned mixed use center will sit on the southwest corner of Unser & McMahon.
- 26,800 cars per day on Unser Blvd and 18,600 car per day on McMahon Blvd.
- Locally owned and managed.