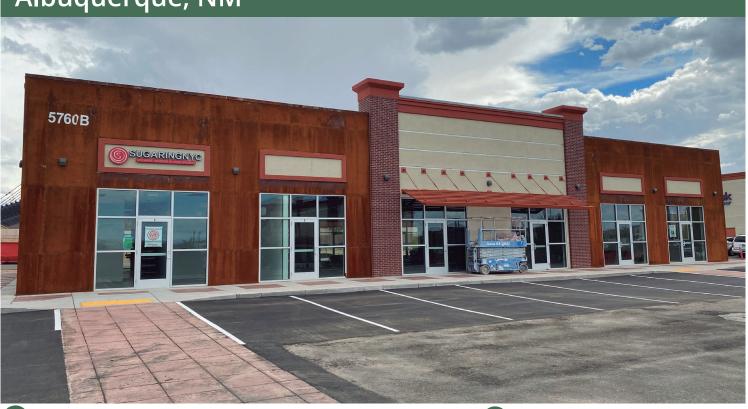

# McMahon Marketplace

### **Commercial Center**

# Albuquerque, NM

| Demographics | 1 Mile   | 3 mile   | 5 mile   | Available                                                                       |
|--------------|----------|----------|----------|---------------------------------------------------------------------------------|
| Population   | 8,843    | 81,723   | 146,145  | <ul> <li>Existing Buildings   Suite A-B<br/>2,261 SF   \$7,225/Month</li> </ul> |
| Med. Income  | \$67,269 | \$66,151 | \$66,127 | • 3,820 SF   \$11,825/Month                                                     |
|              |          |          |          | <ul> <li>9C   35,088 SF   \$9,995/Month</li> </ul>                              |

### 5740-5770 McMahon Blvd. NW, Albuquerque, NM