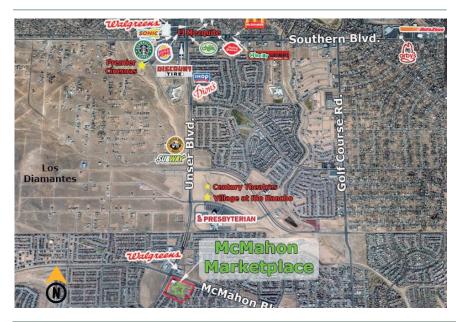

# Surroundings Info

- Anchored by CVS Drugstore, McDonalds, Taco Bell, Anytime Fitness, Starbucks and Tractor Brewing.
- Underserved population.
- A 20-acre medical/retail plaza is underway opposite the location of Presbyterian Hospital 1 mile north of site.
- Food Truck Parking Available.

#### • A project in Los Diamantes will create 450 homes, 70-acre business park and school is expected to be completed during 2023.

- A 20 acre planned mixed use center will sit on the southwest corner of Unser & McMahon.
- 26,800 cars per day on Unser Blvd and 18,600 car per day on McMahon Blvd.
- Locally owned and managed.