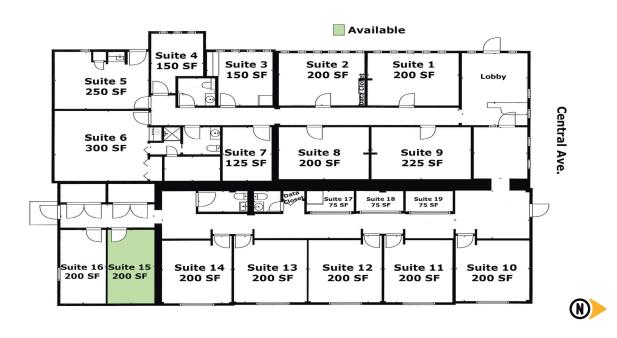

|
|-----------------------------------------|------------------------------|-------------------------------|--------------------------------|------------------------------------------------------------------------------------------------------------------------------|
| Population  Med. Income  Day Population | 12,327<br>\$35,393<br>35,565 | 98,038<br>\$34,510<br>110,677 | 248,046<br>\$39,299<br>204,126 | <ul> <li>High Visibility.</li> <li>Free WiFi + Secure Access.</li> <li>Convenient Access.</li> <li>Ample Parking.</li> </ul> |



#### Contact

- ♣ Brighton Pope
- **5**05.884.3578
- Brighton.Pope@PetersonProperties.net

#### PetersonProperties.net

- f/petersonpropertiesllc
- in /petersonpropertiesllc
- /peterson.properties



## 1202-1204 Central Ave. SW

**Office Spaces** 





## Please contact us for leasing opportunities











**Contact us**