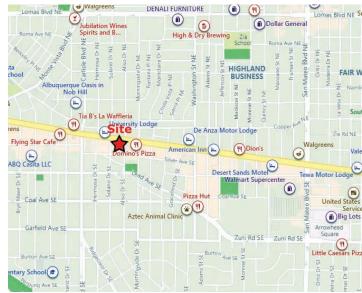

### **Surroundings Info**

- Excellent Nob Hill location.
- Plenty of Parking.
- Prominent visibility from Central Ave.
- Many restaurants nearby.
- Locally owned and managed.