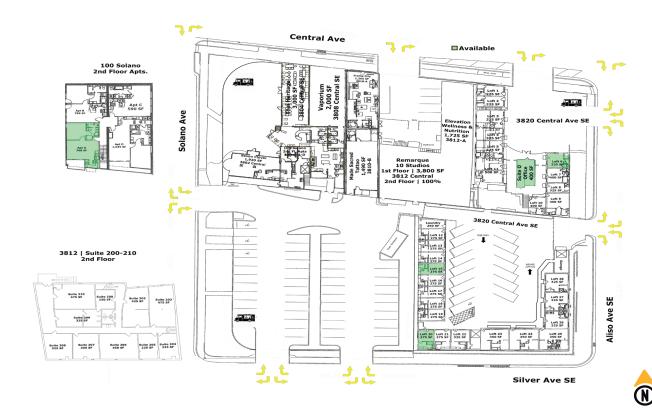

#### **Available**

- Retail Space | 100% occupied
- Suite O | 400 SF | \$650/Month
- Apartments | 275 SF 708 SF
  \$545 \$965/Month
- Food Truck Parking Agreements