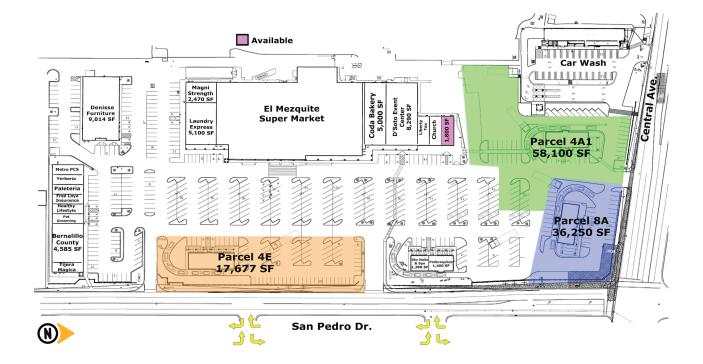

## Please contact us for leasing opportunities

- Suite C | 1,800 SF | \$2,395/Month
- 8A | 36,250 SF | \$11,995/Month
- 4A1 | 58,100 SF | \$15,250/Month
- 4E | 17,677 SF | \$5,850/Month
- Food Truck Parking Available

## Site Plan

**Contact us** 