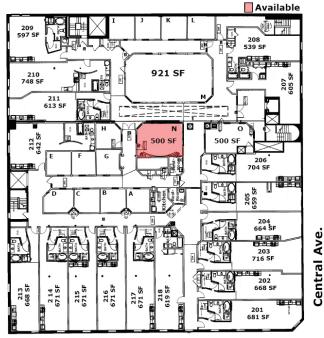

#### Available

Retail & Restaurant on 1st floor

• Alley 1 | 1,521 SF | \$995/Month

Executive suites + Office on 2<sup>nd</sup> floor

• Suite N | 500 SF | \$495/Month

# The Crossroads

**Retail, Restaurant, Office & Executive Suites** 

Floor Plan- 2<sup>nd</sup>

4th Street