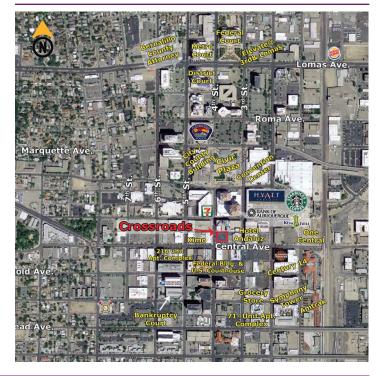

### **Surroundings Info**

- Close to Convention Center, major hotels, night spots, restaurants and courthouses.
- Fiber optics available throughout the building for high speed internet + Free WiFi.
- ABQ Health Partners has moved its administrative offices Downtown.
- Parking lot at 7<sup>th</sup> Street.
- Locally owned and managed.