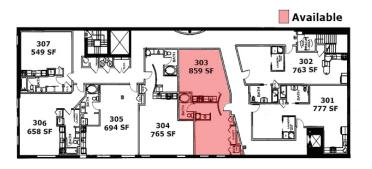

# The Crossroads

**Retail, Restaurant, Office & Executive Suites** 

Floor Plan- 2<sup>nd</sup>

4th Street