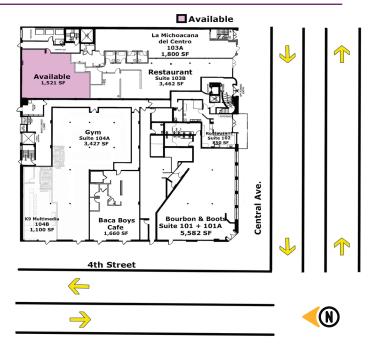

#### Available

Retail & Restaurant on 1st floor

• Alley 1 | 1,521 SF | \$995/Month

Executive suites + Office on 2<sup>nd</sup> floor

• Suite N | 500 SF | \$495/Month