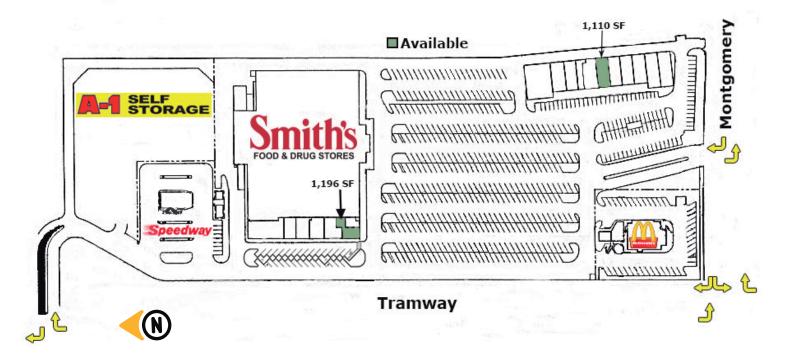

#### **Available**

- Retail & Restaurant spaces
- Suite A6 | 1,110 SF | \$2,800/Month
- Suite C7 | 1,196 SF | \$3,750/Month
- Food Truck Parking Available

#### **Surroundings Info**

- Anchored by Smith's Supermarket, McDonald's & Speedway.
- Just south of High Desert, Albuquerque's most affluent community.
- 26,600 cars per day on Tramway Blvd.
- Locally owned and managed.