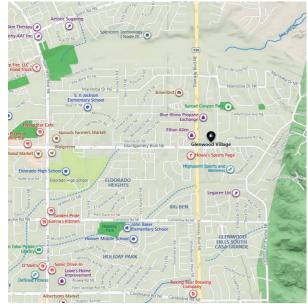

#### **Surroundings Info**

- Anchored by Smith's Supermarket, McDonald's & Speedway.
- Just south of High Desert, Albuquerque's most affluent community.
- 26,600 cars per day on Tramway Blvd.
- Locally owned and managed.