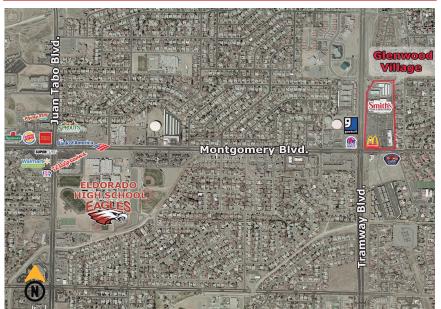

#### **Surroundings Info**

- Anchored by Smith's Supermarket, McDonald's & Speedway.
- Just south of High Desert, Albuquerque's most affluent community.
- 26,600 cars per day on Tramway Blvd.
- Locally owned and managed.