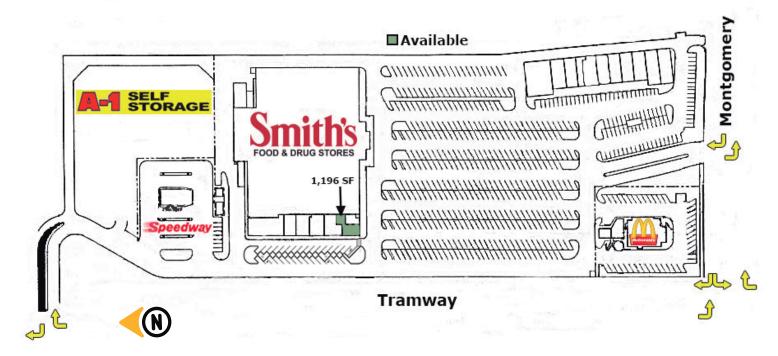

## Available

- Retail & Restaurant spaces
- Suite C7 | 1,196 SF | \$3,740/Month
- Food Truck Parking Available

# Glenwood Village

**Shopping Center** 

Site Plan

### Please contact us for leasing opportunities

mith

D

Montgomery Blvd.

Northeast corner of Montgomery Blvd. & Tramway Blvd. NE Albuquerque, NM