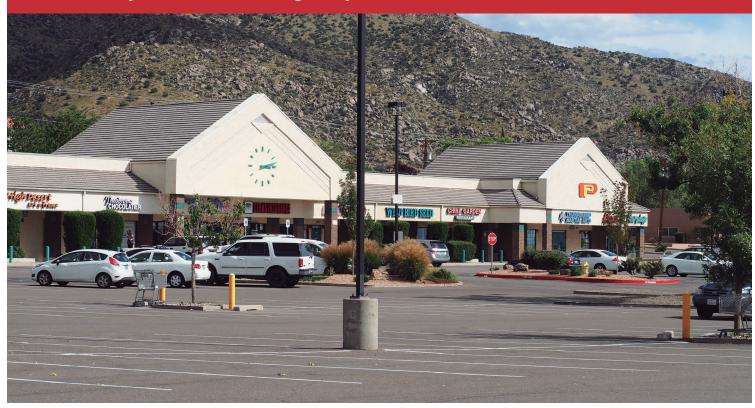

## Surroundings Info

- Anchored by Smith's Supermarket, McDonald's & Speedway.
- Just south of High Desert, Albuquerque's most affluent community.
- 26,600 cars per day on Tramway Blvd.
- Locally owned and managed.