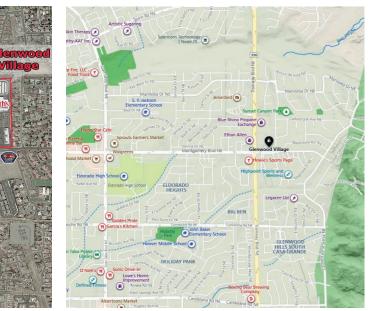

### Please contact us for leasing opportunities

mith

D

Montgomery Blvd.

Northeast corner of Montgomery Blvd. & Tramway Blvd. NE Albuquerque, NM