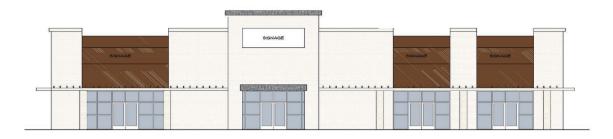

#### **Available**

- Bldg G1; Suite C | 1,200 SF
  \$4,125/Month | Available 4/30/25
- Bldg. G2 | Suite A-D | 1,024 SF 1,394 SF \$3,425 - \$4,095/Month | 4/30/25
- Ground Lease Pads
   36,500 SF 105,000 SF
   \$13,495 \$43,745/Month