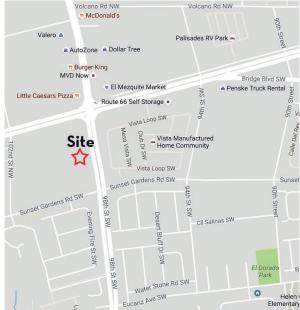

## Mercado El Milagro

**New Shopping Center Development** 

## Albuquerque, NM

Southwest corner of Central Avenue & 98th Street NW

Bldg. G2

| Demographics | 1 Mile   | 3 mile   | 5 mile   |
|--------------|----------|----------|----------|
| Population   | 13,996   | 90,204   | 159,228  |
| Med. Income  | \$45,129 | \$47,208 | \$45,013 |

### **Surroundings Info**

- Underserved Area.
- Going home side.
- Excellent access and exposure.
- 28,800 cars per day on 98th street.
- Locally owned and managed.