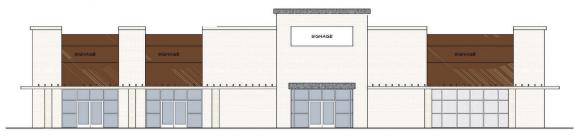

#### **Available**

- Bldg G1; Suite C | 1,200 SF
  \$4,125/Month | Available 4/30/25
- Bldg. G2 | Suite A-D | 1,024 SF 1,394 SF \$3,425 - \$4,095/Month | 4/30/25
- Ground Lease Pads
   36,500 SF 105,000 SF
   \$13,495 \$43,745/Month