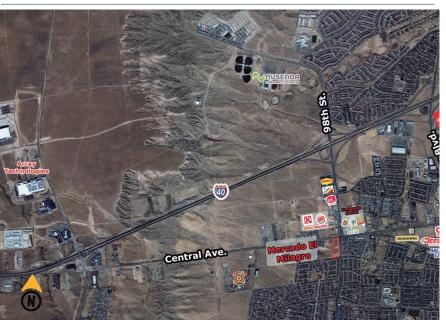

## Mercado El Milagro

**New Shopping Center Development** 

## Albuquerque, NM

Southwest corner of Central Avenue & 98th Street NW

Bldg. G2

| Demographics | 1 Mile   | 3 mile   | 5 mile   |
|--------------|----------|----------|----------|
| Population   | 13,996   | 90,204   | 159,228  |
| Med. Income  | \$45,129 | \$47,208 | \$45,013 |

### **Surroundings Info**

- Underserved Area.
- Going home side.
- Excellent access and exposure.
- 28,800 cars per day on 98th street.
- Locally owned and managed.