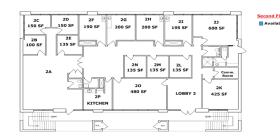

,364   | 140,998  | 319,333  |
| Med. Income         | \$43,826 | \$39,499 | \$41,743 |
| Day Population      | 15,902   | 106,814  | 251,027  |

#### Please contact us for leasing opportunities

### Available

#### <u>10401 Montgomery</u> <u>Parkway</u>

- Suite 1S | 235 SF \$395/Month
- Food Truck Parking

Contact

#### <u>10409 Montgomery</u> Parkway

100% occupied

### **Surroundings Info**

- In a well established area.
- Great street appearance with prominent signs.
- Several restaurants and pubs nearby.
- Secured building entry & exit.
- Locally owned and managed.
- Long term, successful cotenants.



≗ Vanessa Valadez ┗ 505.884.3578 ☑ Vanessa@PetersonProperties.net

# PetersonProperties.net /petersonpropertiesllc /petersonpropertiesllc /peterson.properties



# 10401 Montgomery





TL

# Montgomery Parkway

## Office, Medical & Executive Suites

10409 Montgomery







**Contact us** 

0

#### 10401 & 10409 Montgomery Parkway NE, Albuquerque NM