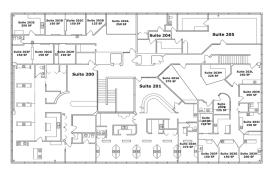

### Available

#### <u>10401 Montgomery</u> <u>Parkway</u>

- Suite 1S | 235 SF \$395/Month
- Food Truck Parking

Contact

#### <u>10409 Montgomery</u> Parkway

100% occupied