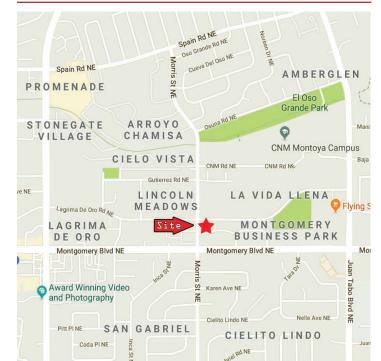

### **Surroundings Info**

- In a well established area.
- Great street appearance with prominent signs.
- Several restaurants and pubs nearby.
- Secured building entry & exit.
- Locally owned and managed.
- Long term, successful cotenants.

#### 10401 & 10409 Montgomery Parkway NE, Albuquerque NM