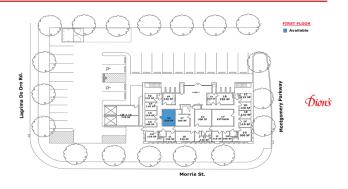

### Available

#### <u>10401 Montgomery</u> <u>Parkway</u>

- Suite 1S | 235 SF \$395/Month
- Food Truck Parking

Contact