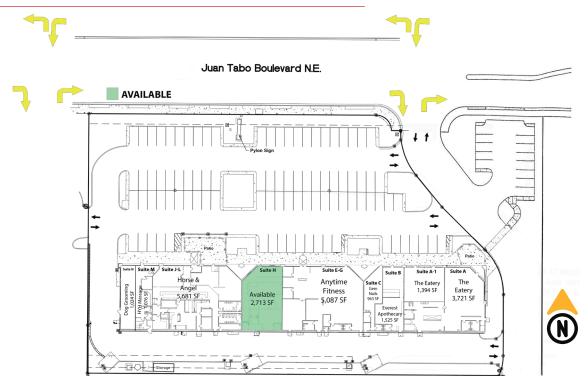

le   | 5 mile   |
|---------------------|----------|----------|----------|
| Population          | 14,690   | 110,659  | 225,802  |
| Med. Income         | \$68,280 | \$68,068 | \$56,908 |
| Day Population      | 3,254    | 32,064   | 129,188  |

#### Please contact us for leasing opportunities



#### **Available**

• Suite H | 2,713 SF | \$7,420/Month



#### **Surroundings Info**

- Adjacent to Walgreens & Smith's Supermarket.
- Hard to penetrate far northeast heights area.
- Successful, long term co-tenants.
- Locally owned and managed.



#### **Contact**

- Brighton Pope
- **5**05.884.3578
- Brighton.Pope@PetersonProperties.net

#### PetersonProperties.net

- f/petersonpropertiesllc
- in /petersonpropertiesllc
- /peterson.properties



## Shops@ Mountain Run

**Shopping Center** 





#### Please contact us for leasing opportunities