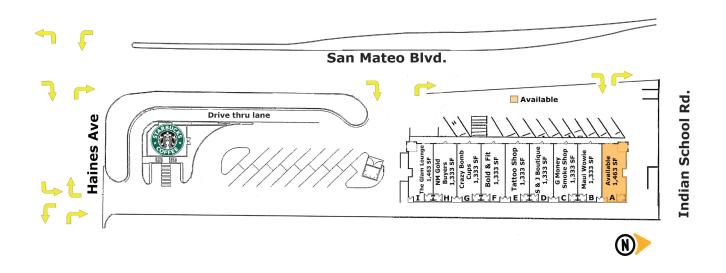

#### **Available**

- Commercial Space
- Suite A | 1,463 SF | \$1,925/Month

#### **Surroundings Info**

- Anchored by Starbucks.
- Electronic reader board sign.
- Easy access to and from I-40.
- 40,400 cars/day on San Mateo Blvd.
- Locally owned and managed.