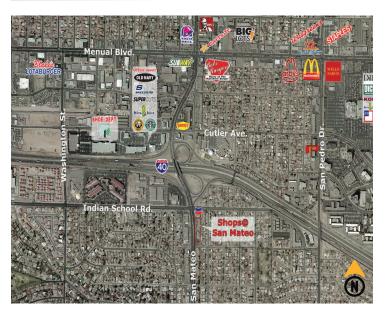

#### **Surroundings Info**

- Anchored by Starbucks.
- Electronic reader board sign.
- Easy access to and from I-40.
- 40,400 cars/day on San Mateo Blvd.
- Locally owned and managed.