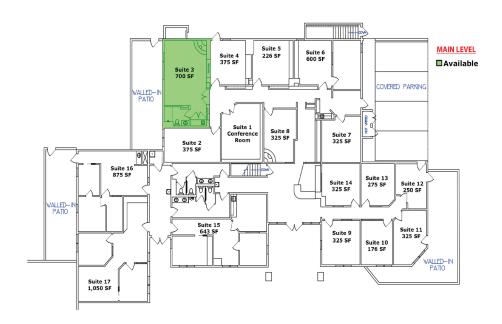

#### **Available**

- Executive Office Space
- Suite 3 | 700 SF | \$825/Month
- Food Truck Parking Available