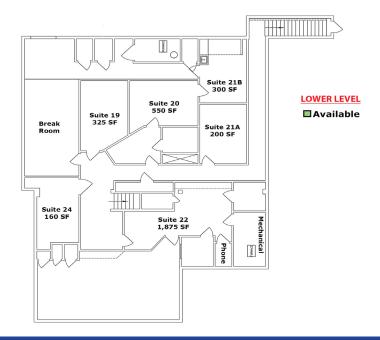

|
| Med. Income    | \$43,826 | \$39,499 | \$41,743 |
| Day Population | 15,902   | 106,814  | 251,027  |

### Please contact us for leasing opportunities



#### **Available**

- Executive Office Space
- Suite 3 | 700 SF | \$825/Month
- Food Truck Parking Available



### **Surroundings Info**

- Convenient Northeast Heights location.
- Conference room & grand entry.
- Home of many established professionals.
- Prominent signage at corner of Juan Tabo & Spain.
- Locally owned and managed.



#### **Contact**

- Brighton Pope
- **5**05.884.3578
- Brighton.Pope@PetersonProperties.net

#### PetersonProperties.net

- f/petersonpropertiesllc
- in /petersonpropertiesllc
- /peterson.properties



## Spain Professional Building

**Executive Office Space** 







# **Lower Level - Floor Plan**