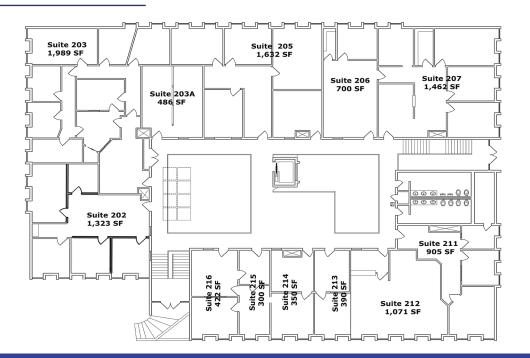

• 100% occupied



# **Surroundings Info**

- Across from Coronado Mall. Near many restaurants.
- Wi-Fi included.
- Located in the heart of the Uptown Submarket.
- Monument signage.
- Locally owned and managed.



#### **Contact**

- ♣ Brighton Pope
- **505.884.3578**
- Brighton.Pope@PetersonProperties.net

## PetersonProperties.net

- f/petersonpropertiesllc
- in /petersonpropertiesllc
- /peterson.properties



# 2501 San Pedro NE

**Office Spaces** 



### San Pedro Dr NE 6 Walk 4 Yalk Available Suite 111A 360 SF ઌૺૢ૿ૺ૾ૢ૾ૢ૾ૺ Suite 114 438 SF Suite 112 360 SF Suite 111 1,507 SF Suite 115 481 SF **Prospect Ave NE** Building هُمْ الْحَالِيةِ الْمُرْجُونِيةِ 101I 150 SF 101A 125 SF Suite 110 651 SF 101H 150 SF 101C 101D 101E 150 S Suite 102 677 SF

Alley



# **Second Floor - Site Plan**