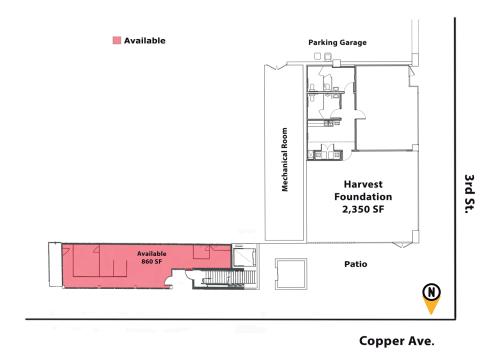

## **Available**

• Suite 100 | 860 SF \$1,290/Month

| <b>Demographics</b> | 1 Mile   | 3 mile   | 5 mile   |
|---------------------|----------|----------|----------|
| Population          | 14,201   | 94,321   | 246,137  |
| Med. Income         | \$29,556 | \$36,044 | \$39,102 |
| Day Population      | 51,489   | 122,790  | 216,162  |