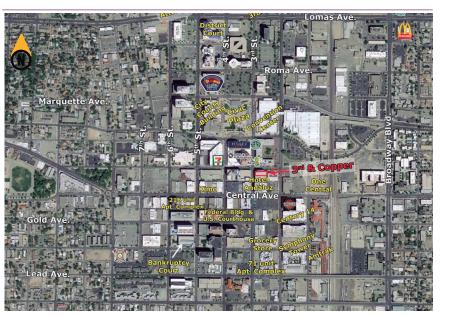

- **Surroundings Info**
- Excellent frontage along Copper Ave. & 3<sup>rd</sup> Street.
- Downtown location next door to the Andaluz Hotel and across the street from First Plaza Galleria.
- Locally owned & managed.