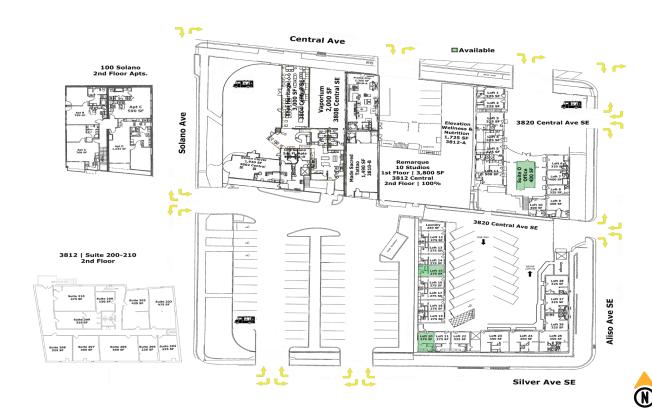

#### **Available**

- Retail Space | 100% occupied
- Suite O | 400 SF | \$625/Month
- Apartments | 275 SF | \$595/Month
- Food Truck Parking Agreements