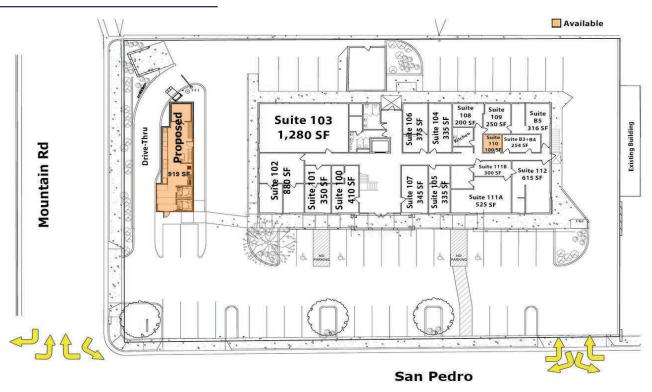

#### Available

#### First Floor

- Suite 110 | 100 SF | \$150/Month
- Drive- thru Available | 919 SF | call for price