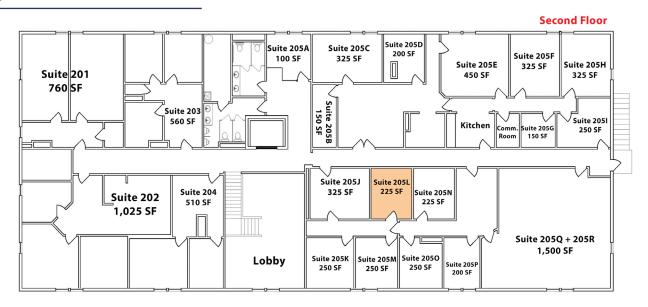

#### Second Floor

• Suite 205L | 225 SF | \$350/Month

### Floor Plan- 2<sup>nd</sup>