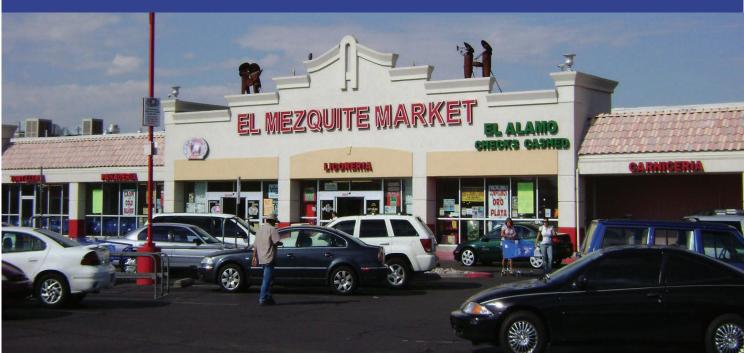

#### Surroundings Info

- Anchored by El Mezquite Supermarket.
- Four marquee signs & electronic reader board sign.
- HUB Zone qualified location.
- Locally owned and managed.
- Uniformed, armed security officer.