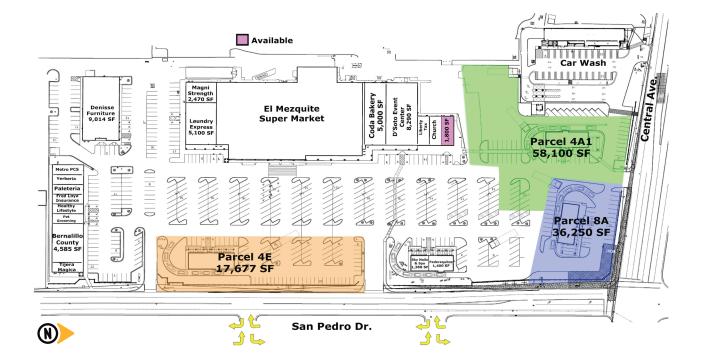

#### Available

- Suite C | 1,800 SF | \$2,380/Month
- 8A | 36,250 SF | \$11,995/Month
- 4A1 | 58,100 SF | \$15,250/Month
- 4E | 17,677 SF | \$5,850/Month
- Food Truck Parking Available

#### Site Plan

**Contact us** 