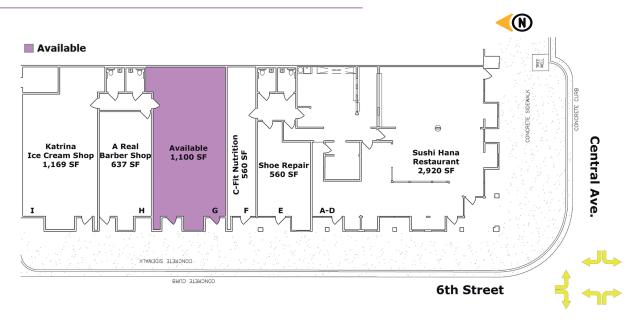

## Albuquerque, NM - Downtown

521 Central Avenue NW

**Available** 

Suite G | 1,1100 SF \$1,680/Month

Huge Surrounding Population

Active Nightlife Area