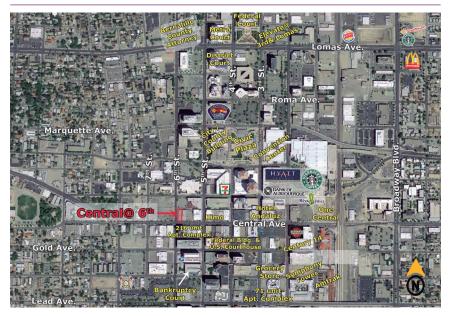

# Central@ 6th

**Shops & Restaurants** 

## Albuquerque, NM - Downtown

521 Central Avenue NW

**Available** 

Suite G | 1,1100 SF \$1,680/Month

Huge Surrounding Population

Active Nightlife Area

- Near City Hall & Courthouse District.
- ABQ Health Partners has moved its administrative offices Downtown.
- Locally owned and managed.