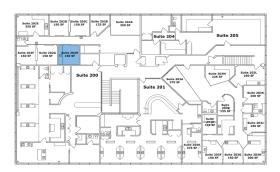

### 10401 Montgomery Parkway

- Suite 2G | 200 SF \$290/Month
- Food Truck Parking

### 10409 Montgomery Parkway

Suite 202H | 150 SF \$290/Month