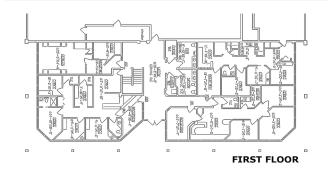

6,814  | 251,027  |

## Please contact us for leasing opportunities



#### **Available**

### 10401 Montgomery Parkway

- Suite 2G | 200 SF \$290/Month
- Food Truck Parking

### 10409 Montgomery Parkway

Suite 202H | 150 SF \$290/Month

### **a**

### **Surroundings Info**

- In a well established area.
- Great street appearance with prominent signs.
- Several restaurants and pubs nearby.
- Secured building entry & exit.
- Locally owned and managed.
- Long term, successful cotenants.



#### Contact

- Vanessa Valadez
- **5**05.884.3578
- Vanessa@PetersonProperties.net

#### PetersonProperties.net

- f/petersonpropertiesllc
- in /petersonpropertiesllc
- /peterson.properties



## Montgomery Parkway

Office, Medical & Executive Suites

## **10401 Montgomery**





## **10409 Montgomery**





## **Aerial Map**



### 10401 & 10409 Montgomery Parkway NE, Albuquerque NM