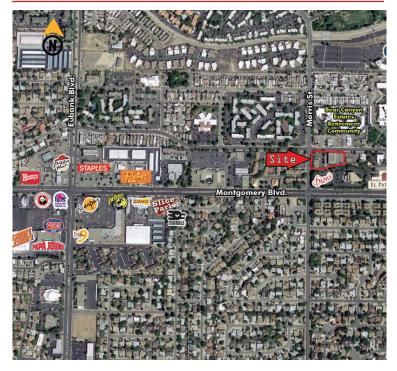

Please contact us for leasing opportunities



#### **Available**

### 10401 Montgomery Parkway

- Suite 2G | 200 SF \$290/Month
- Food Truck Parking

### 10409 Montgomery Parkway

Suite 202H | 150 SF \$290/Month

### **a**

### **Surroundings Info**

- In a well established area.
- Great street appearance with prominent signs.
- Several restaurants and pubs nearby.
- Secured building entry & exit.
- Locally owned and managed.
- Long term, successful cotenants.



#### Contact

- Vanessa Valadez
- **5**05.884.3578
- Vanessa@PetersonProperties.net

#### PetersonProperties.net

- f/petersonpropertiesllc
- in /petersonpropertiesllc
- /peterson.properties



## Montgomery Parkway

Office, Medical & Executive Suites

## **10401 Montgomery**





## **10409 Montgomery**





## **Aerial Map**



### 10401 & 10409 Montgomery Parkway NE, Albuquerque NM