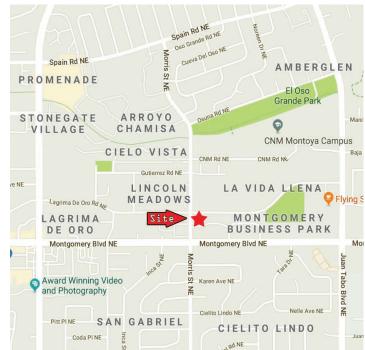

lable**

### 10401 Montgomery Parkway

- Suite 2G | 200 SF \$290/Month
- Food Truck Parking

### 10409 Montgomery Parkway

Suite 202H | 150 SF \$290/Month

### **a**

### **Surroundings Info**

- In a well established area.
- Great street appearance with prominent signs.
- Several restaurants and pubs nearby.
- Secured building entry & exit.
- Locally owned and managed.
- Long term, successful cotenants.



#### Contact

- Vanessa Valadez
- **5**05.884.3578
- Vanessa@PetersonProperties.net

#### PetersonProperties.net

- f/petersonpropertiesllc
- in /petersonpropertiesllc
- /peterson.properties



## Montgomery Parkway

Office, Medical & Executive Suites

## **10401 Montgomery**





## **10409 Montgomery**





## **Aerial Map**



### 10401 & 10409 Montgomery Parkway NE, Albuquerque NM