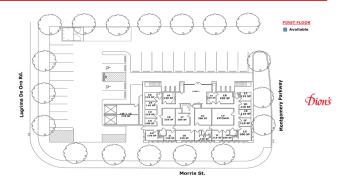

### 10401 Montgomery Parkway

- Suite 2G | 200 SF \$290/Month
- Food Truck Parking

## **10401 Montgomery**