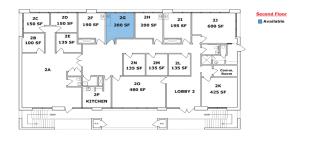

### 10401 Montgomery Parkway

- Suite 2G | 200 SF \$290/Month
- Food Truck Parking

### 10409 Montgomery Parkway

Suite 202H | 150 SF \$290/Month

## **10409 Montgomery**