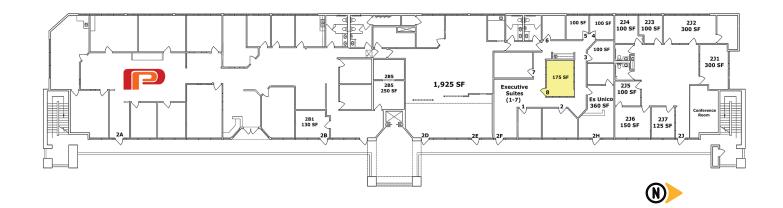

#### Available

- Retail, Office & Executive Suites
- Suite 1H | 925 SF | \$1,495/Month
- Suite 2F:8 | 175 SF | \$300/Month