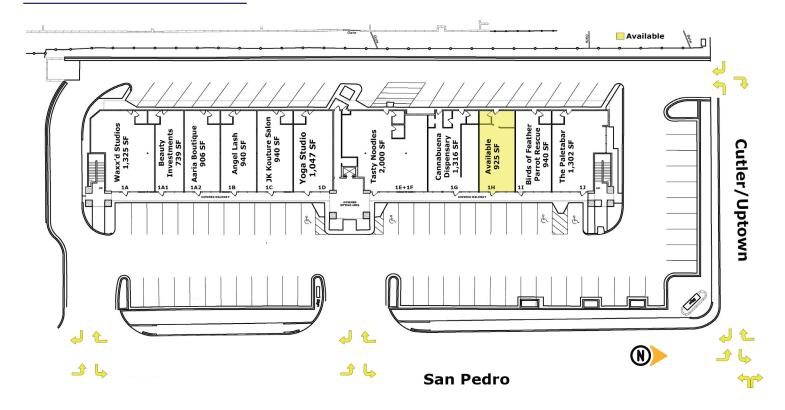

#### Available

- Retail, Office & Executive Suites
- Suite 1H | 925 SF | \$1,495/Month
- Suite 2F:8 | 175 SF | \$300/Month