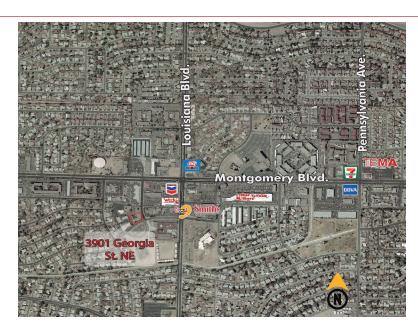

E



| Population     | 17,138   | 120,651  | 313,836  |
|----------------|----------|----------|----------|
| Med. Income    | \$36,622 | \$41,770 | \$47,623 |
| Day Population | 5,628    | 93,549   | 212,330  |

#### Please contact us for leasing opportunities

#### Available

- Suite A2B | 1,501 SF | \$1,900/Month
- Single-story space with lots of windows
- **B** Surroundings Info
- Popular office complex.
- Two exterior entrances.
- Plenty of on-site parking.
- Locally owned and managed.
- Close to many restaurant options.



Contact ▲ Vanessa Valadez S 505.884.3578 S Vanessa@PetersonProperties.net

PetersonProperties.net
/petersonpropertiesllc
/petersonpropertiesllc
/peterson.properties



# 3901 Georgia NE

**Office Space** 







#### Please contact us for leasing opportunities





#### Southwest corner of Montgomery & Lousiana Albuquerque, NM