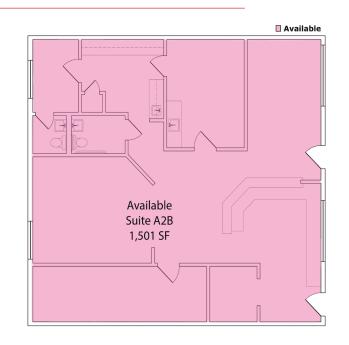

#### Available

- Suite A2B | 1,501 SF | \$1,900/Month
- Single-story space with lots of windows
- **B** Surroundings Info
- Popular office complex.
- Two exterior entrances.
- Plenty of on-site parking.
- Locally owned and managed.
- Close to many restaurant options.