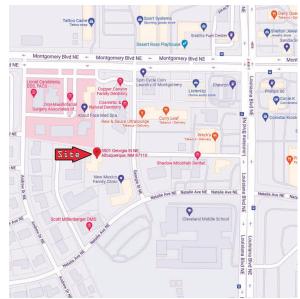

--------|----------|----------|----------|
| Med. Income    | \$36,622 | \$41,770 | \$47,623 |
| Day Population | 5,628    | 93,549   | 212,330  |

#### Please contact us for leasing opportunities

#### Available

- Suite A2B | 1,501 SF | \$1,900/Month
- Single-story space with lots of windows
- **B** Surroundings Info
- Popular office complex.
- Two exterior entrances.
- Plenty of on-site parking.
- Locally owned and managed.
- Close to many restaurant options.



Contact ▲ Vanessa Valadez S 505.884.3578 S Vanessa@PetersonProperties.net

PetersonProperties.net
/petersonpropertiesllc
/petersonpropertiesllc
/peterson.properties



# 3901 Georgia NE

**Office Space** 







#### Please contact us for leasing opportunities





#### Southwest corner of Montgomery & Lousiana Albuquerque, NM