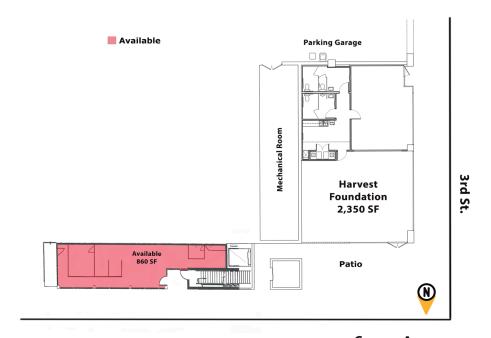

### **Available**

 Suite 100 | 860 SF \$1,250/Month

| <b>Demographics</b> | 1 Mile   | 3 mile   | 5 mile   |
|---------------------|----------|----------|----------|
| Population          | 14,201   | 94,321   | 246,137  |
| Med. Income         | \$29,556 | \$36,044 | \$39,102 |
| Day Population      | 51,489   | 122,790  | 216,162  |