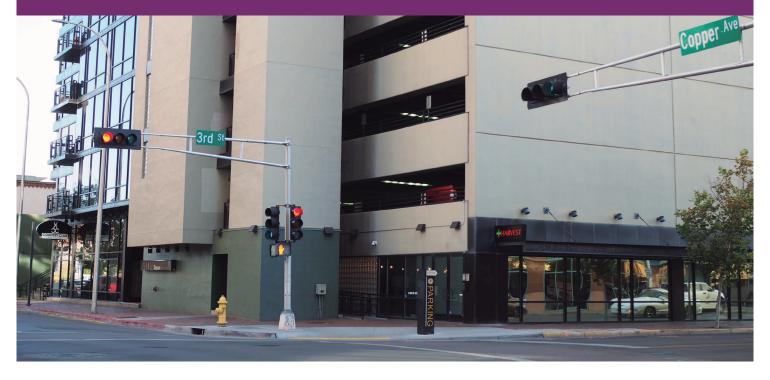

# 3<sup>rd</sup> & Copper

**Retail, Restaurant or Office Space** 

# Albuquerque, NM - Downtown 220 Copper Ave. NW

- Excellent frontage along Copper Ave. & 3<sup>rd</sup> Street.
- Downtown location next door to the Andaluz Hotel and across the street from First Plaza Galleria.
- Locally owned & managed.