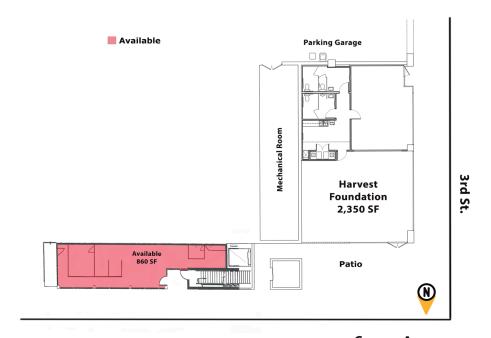

### **Available**

 Suite 100 | 860 SF \$1,275/Month

| <b>Demographics</b> | 1 Mile   | 3 mile   | 5 mile   |
|---------------------|----------|----------|----------|
| Population          | 14,201   | 94,321   | 246,137  |
| Med. Income         | \$29,556 | \$36,044 | \$39,102 |
| Day Population      | 51,489   | 122,790  | 216,162  |