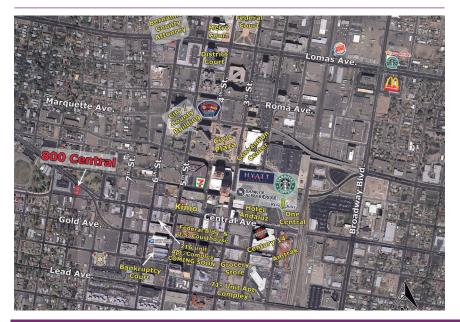

- Near City Hall & Courthouse District.
- Free Surface Parking included.
- Locally owned and managed.