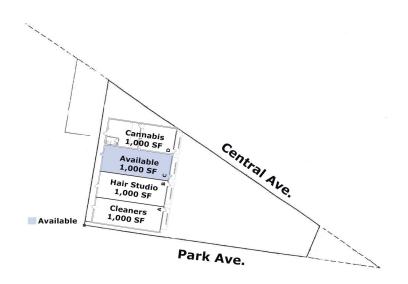

## Albuquerque, NM - Downtown

800 Central Avenue SW

**Available** 

Suite C | 1,000 SF \$1,725/Month

**Huge Surrounding Population** 