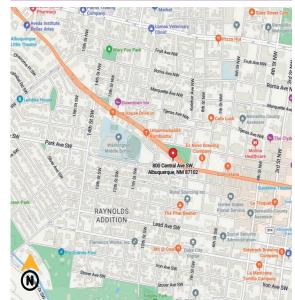

### Albuquerque, NM - Downtown 800 Central Avenue SW

• Near City Hall & Courthouse District.

- Free Surface Parking included.
- Locally owned and managed.

Contact

▲ Vanessa Valadez
Solution
<l

PetersonProperties.net
/petersonpropertiesllc
/petersonpropertiesllc
/peterson.properties