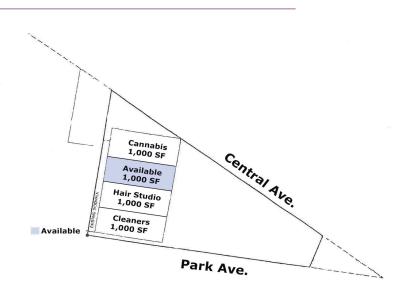

#### **Commercial Space**

### Albuquerque, NM - Downtown 800 Central Avenue SW











### Please contact us for leasing opportunities

| <b>(2)</b> Demographics | 1 Mile   | 3 mile   | 5 mile   |   |
|-------------------------|----------|----------|----------|---|
| Population              | 14,049   | 96,593   | 249,517  | • |
| Med. Income             | \$30,407 | \$34,357 | \$37,683 |   |
| Day Population          | 34,957   | 104,545  | 196,322  |   |



• Near City Hall & Courthouse District.

- Free Surface Parking included.
- Locally owned and managed.



Contact

▲ Vanessa Valadez
Solution
<l

PetersonProperties.net
/petersonpropertiesllc
/petersonpropertiesllc
/peterson.properties



# 800 Central SW

**Commercial Space** 





### Please contact us for leasing opportunities





## 800 Central Ave SW Albuquerque, NM





**Contact us** ▲ Vanessa Valadez S05.884.3578 S4.3578 Vanessa@PetersonProperties.net