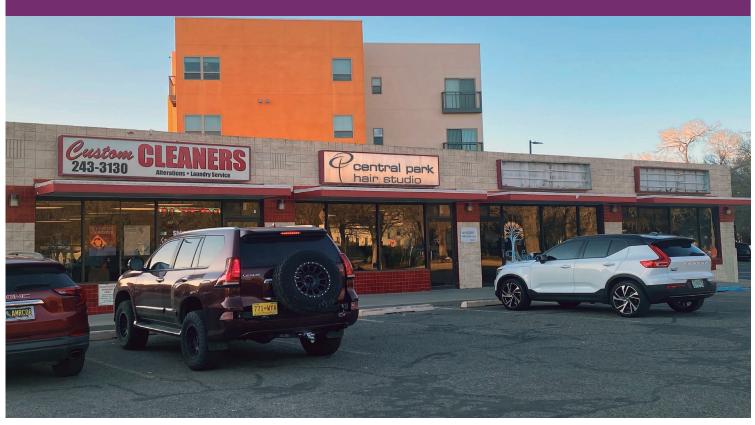

### Albuquerque, NM - Downtown 800 Central Avenue SW

• Near City Hall & Courthouse District.

- Free Surface Parking included.
- Locally owned and managed.

Contact

▲ Vanessa Valadez
Solution
<l

PetersonProperties.net
/petersonpropertiesllc
/petersonpropertiesllc
/peterson.properties