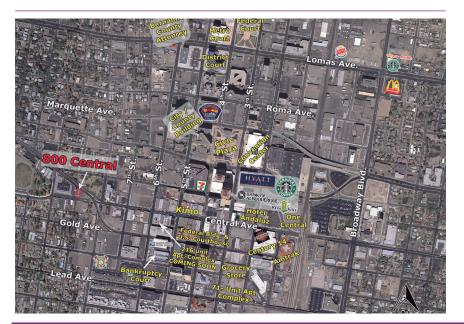

### Albuquerque, NM - Downtown 800 Central Avenue SW

• Near City Hall & Courthouse District.

- Free Surface Parking included.
- Locally owned and managed.

Contact

▲ Vanessa Valadez
Solution
<l

PetersonProperties.net
/petersonpropertiesllc
/petersonpropertiesllc
/peterson.properties