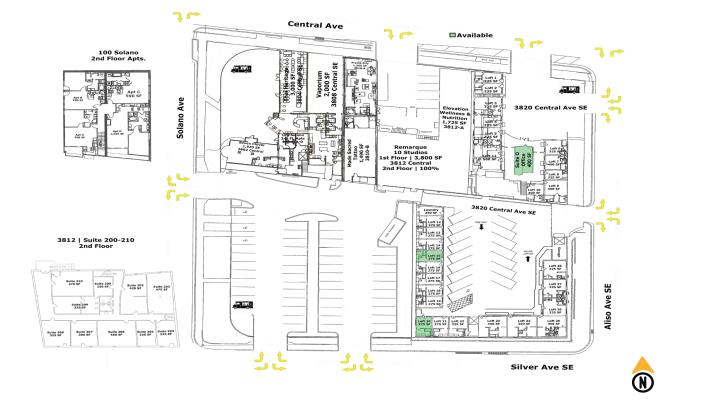

### Available

- Retail Space | 100% occupied
- Suite O | 400 SF | \$620/Month
- Apartments | 275 SF | \$595/Month
- Food Truck Parking Agreements