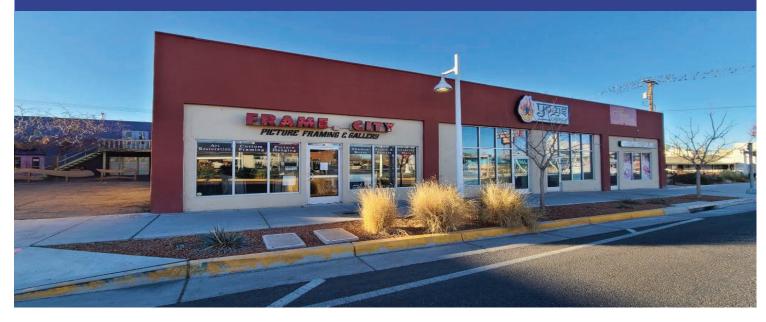

## Albuquerque

## 3802-3812 Central Ave. SE & 100 Solano Dr Ave SE

| <b>Demographics</b> | 1 Mile   | 3 mile   | 5 mile   |
|---------------------|----------|----------|----------|
| Population          | 9,683    | 81,081   | 174,352  |
| Med. Income         | \$30,370 | \$35,131 | \$36,255 |
| Day Population      | 5,184    | 38,217   | 78,879   |

## Surroundings Info

- Excellent Nob Hill location.
- Plenty of Parking.
- Prominent visibility from Central Ave.
- Many restaurants nearby.
- Locally owned and managed.

Contact ▲ Brighton Pope © 505.884.3578 ⊠ Brighton.Pope@PetersonProperties.net