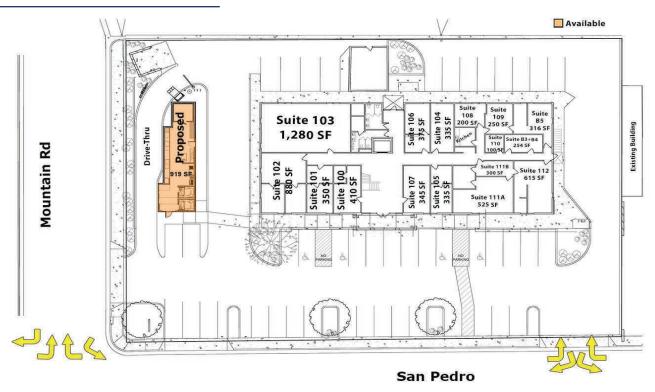

#### Available

#### First Floor

- 100% occupied
- Drive- thru Available | 919 SF | call for price