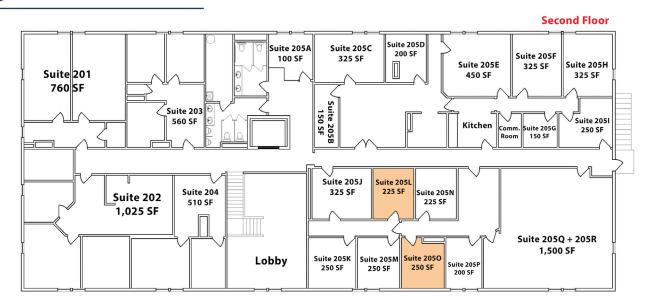

#### Available

#### Second Floor

- Suite 205L | 225 SF | \$350/Month
- Suite 2050 | 250 SF | \$395/Month

## Floor Plan- 2<sup>nd</sup>