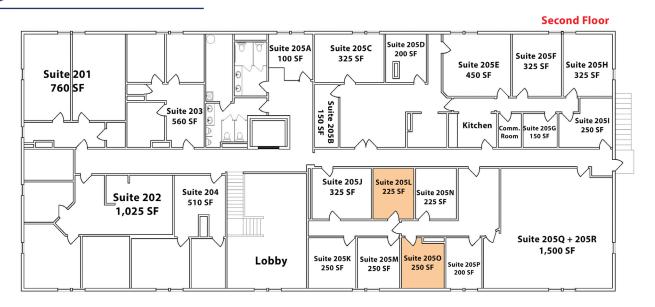

#### Available

#### Second Floor

- Suite 205L | 225 SF | \$325/Month
- Suite 2050 | 250 SF | \$395/Month

## Floor Plan- 2<sup>nd</sup>