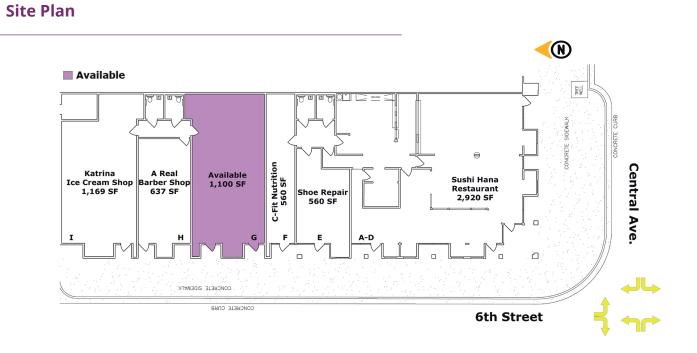

## **Available**

• Suite G | 1,1100 SF \$1,675/Month

**Huge Surrounding Population** 

across Street

**HUB** Zone qualified location