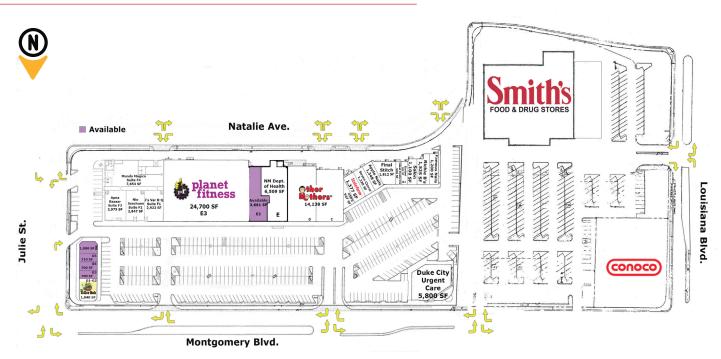

#### **Available**

- Commercial Space
- Suite E2 | 3,661 SF | \$5,700/Month
- Suite G3 | 700 SF | \$1,475/Month
- Suite G4 | 700 SF | \$1,475/Month
- Suite G5 | 710 SF | \$1,580/Month
- Suite 63 | 1,000 SF | \$2,000/Month

### **Surroundings Info**

- Anchored by Smith's, Other Mothers & Planet Fitness.
- 2 Marquee signs + electronic reader board.
- 37,700 cars a day on Montgomery Blvd.
- Locally owned and managed.
- Excellent visibility and access.