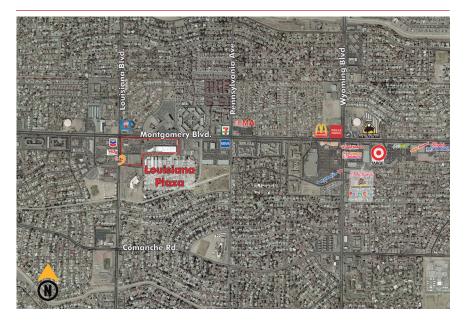

# Albuquerque, NM - Northeast Heights 7200 Montgomery Blvd. NE

| Population     | 16,038   | 132,282  | 303,119  |
|----------------|----------|----------|----------|
| Med. Income    | \$48,569 | \$47,033 | \$46,514 |
| Day Population | 6,140    | 87,094   | 208,074  |