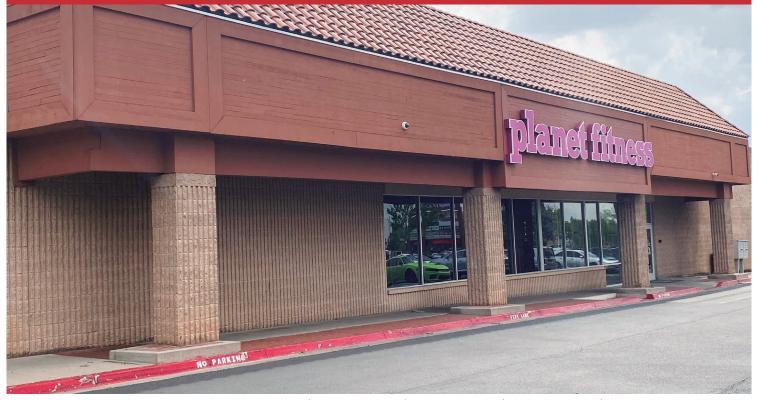

### **Surroundings Info**

- Anchored by Smith's, Other Mothers & Planet Fitness.
- 2 Marquee signs + electronic reader board.
- 37,700 cars a day on Montgomery Blvd.
- Locally owned and managed.
- Excellent visibility and access.