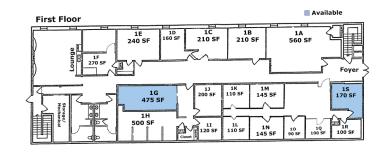

#### 609 Gold SW

- Suite 1G | 475 SF \$495/Month • Suite 1S | 170 SF
- \$200/Month