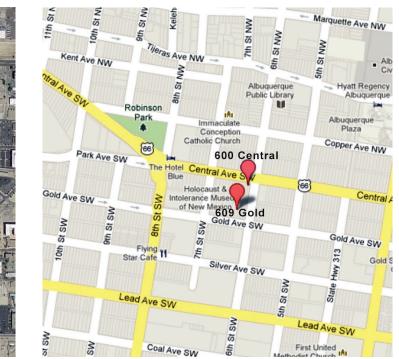

## Albuquerque, NM - Downtown 600 Central Avenue SW & 609 Gold Avenue SW

### **Commercial Spaces**

PETERSON PROPERTIES

**609 Gold SW** 

On 6<sup>th</sup> Street at Central Ave. & Gold Ave. in Downtown Albuquerque

Contact us ▲ Brighton Pope S05.884.3578 Srighton Pope

8 Srighton.Pope@PetersonProperties.net