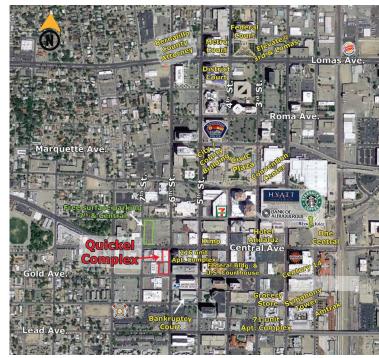

# Quickel Complex

Retail, Office & Restaurant Spaces at the Southwest corner of Central Ave. & 6<sup>th</sup> Street as well as the Northwest corner of Gold Ave. & 6<sup>th</sup> Street

## Albuquerque, NM - Downtown 600 Central Avenue SW & 609 Gold Avenue SW

## Surroundings Info

- Free surface parking included.
- Full kitchen at 609 Gold + Free WiFi.
- Grocery Store at Silver Ave & 3<sup>rd</sup>.
- Anchored by Boese Bros. Brewing.
- Locally owned and managed.