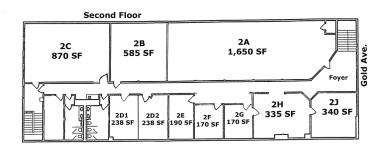

/sup> Street as well as the Northwest corner of Gold Ave. & 6<sup>th</sup> Street

## Albuquerque, NM - Downtown 600 Central Avenue SW & 609 Gold Avenue SW











## Please contact us for leasing opportunities

## Available

#### 600 Central SW

100% occupied

#### 609 Gold SW

- Suite 1G | 475 SF \$495/Month • Suite 1S | 170 SF
- \$200/Month

## Surroundings Info

- Free surface parking included.
- Full kitchen at 609 Gold + Free WiFi.
- Grocery Store at Silver Ave & 3<sup>rd</sup>.
- Anchored by Boese Bros. Brewing.
- Locally owned and managed.



Contact ▲ Brighton Pope So5.884.3578 ■ Brighton.Pope@PetersonProperties.net

PetersonProperties.net
/petersonpropertiesllc
/petersonpropertiesllc
/peterson.properties

### **Commercial Spaces**



PETERSON PROPERTIES



**609 Gold SW** 









On 6<sup>th</sup> Street at Central Ave. & Gold Ave. in Downtown Albuquerque







Contact us ▲ Brighton Pope S05.884.3578 Srighton Pope

8 Srighton.Pope@PetersonProperties.net