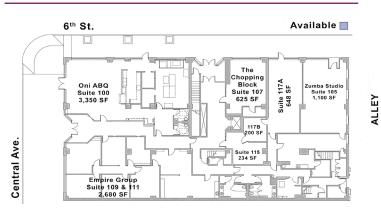

#### 600 Central SW

100% occupied

## Surroundings Info

- Free surface parking included.
- Full kitchen at 609 Gold + Free WiFi.
- Grocery Store at Silver Ave & 3<sup>rd</sup>.
- Anchored by Boese Bros. Brewing.
- Locally owned and managed.