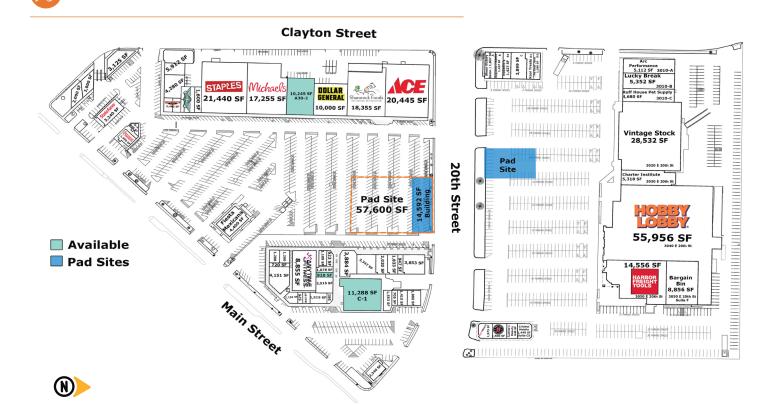

• 57,600 SF | \$11,995/Month

Contact ▲ Vanessa Valadez © 505.884.3578 ⊠ Vanessa@PetersonProperties.net

PetersonProperties.net
 /petersonpropertiesllc
 /petersonpropertiesllc
 /peterson.properties

Site Plan