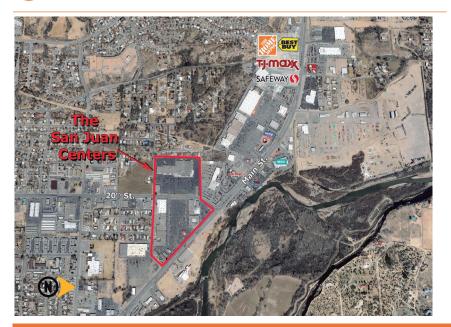

# 👔 Aerial Map

#### At the intersection of Main St. & 20<sup>th</sup> St., Farmington, NM

✓ Vanessa@PetersonProperties.net