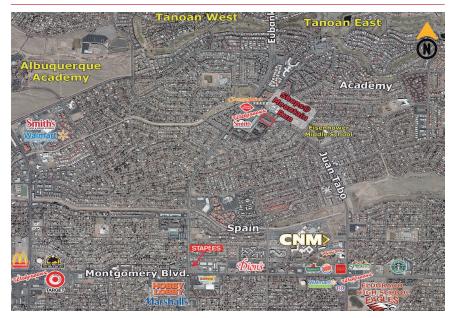

#### **Surroundings Info**

- Adjacent to Walgreens & Smith's Supermarket.
- Hard to penetrate far northeast heights area.
- Successful, long term co-tenants.
- Locally owned and managed.