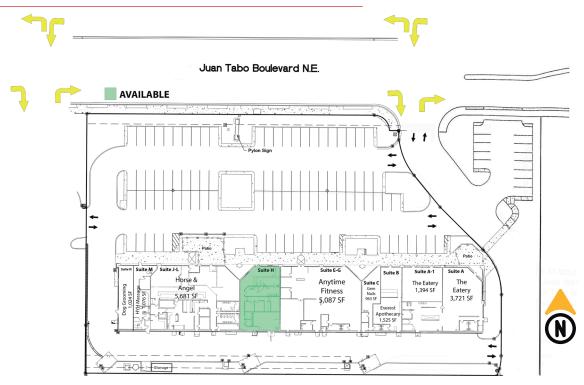

| 3 mile   | 5 mile   |
|---------------------|----------|----------|----------|
| Population          | 14,690   | 110,659  | 225,802  |
| Med. Income         | \$68,280 | \$68,068 | \$56,908 |
| Day Population      | 3,254    | 32,064   | 129,188  |

### Please contact us for leasing opportunities



#### **Available**

• Suite H | 2,713 SF | \$7,300/Month



#### **Surroundings Info**

- Adjacent to Walgreens & Smith's Supermarket.
- Hard to penetrate far northeast heights area.
- Successful, long term co-tenants.
- Locally owned and managed.



#### **Contact**

- Vanessa Valadez
- **5**05.884.3578
- Vanessa@PetersonProperties.net

#### PetersonProperties.net

- f/petersonpropertiesllc
- in /petersonpropertiesllc
- /peterson.properties



# Shops@ Mountain Run

**Shopping Center** 





### Please contact us for leasing opportunities