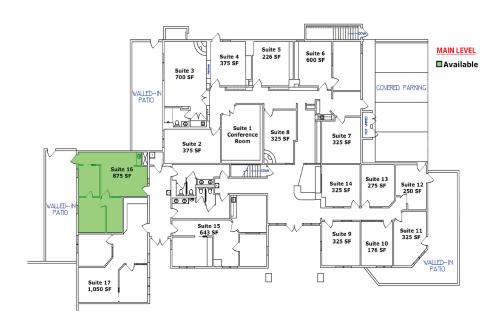

#### **Available**

- Suite 16 | 875 SF | \$1,750/Month
- Food Truck Parking Available