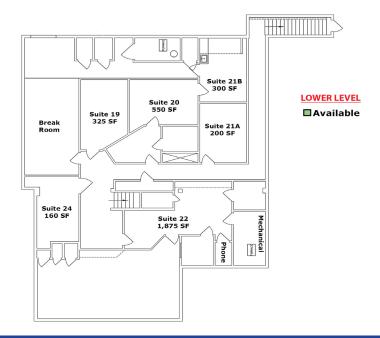

64   | 140,998  | 319,333  |
| Med. Income    | \$43,826 | \$39,499 | \$41,743 |
| Day Population | 15,902   | 106,814  | 251,027  |

### Please contact us for leasing opportunities



#### **Available**

- Suite 16 | 875 SF | \$1,750/Month
- Food Truck Parking Available



### **Surroundings Info**

- Convenient Northeast Heights location.
- Conference room & grand entry.
- Home of many established professionals.
- Prominent signage at corner of Juan Tabo & Spain.
- Locally owned and managed.



#### **Contact**

- Vanessa Valadez
- **505.884.3578**
- ▼Vanessa@PetersonProperties.net

#### PetersonProperties.net

- f/petersonpropertiesllc
- in /petersonpropertiesllc
- /peterson.properties



## Spain Professional Building

**Executive Office Space** 







# **Lower Level - Floor Plan**