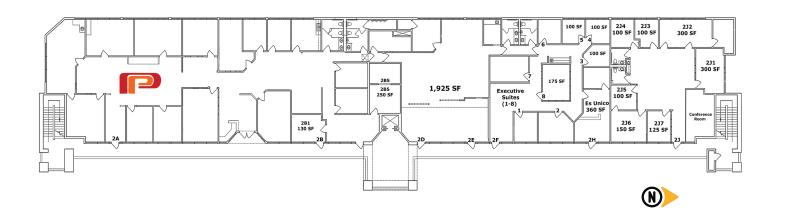

--------|----------|----------|----------|
| Population     | 13,364   | 140,998  | 319,333  |
| Med. Income    | \$43,826 | \$39,499 | \$41,743 |
| Day Population | 15,902   | 106,814  | 251,027  |

### Please contact us for leasing opportunities



#### **Available**

- Retail, Office & Executive Suites
- Suite 1H | 925 SF | \$1,495/Month



#### **Surroundings Info**

- Across from Coronado Mall.
- Less than one mile from I-40.
- Located in the heart of the Uptown Submarket.
- Electronic Reader Board.
- Locally owned and managed.



#### Contact

- Vanessa Valadez
- **5**05.884.3578

#### PetersonProperties.net

- f/petersonpropertiesllc
- in /petersonpropertiesllc
- /peterson.properties



## Uptown Center

**Retail, Restaurant & Office Spaces** 





### **Second Floor - Site Plan**