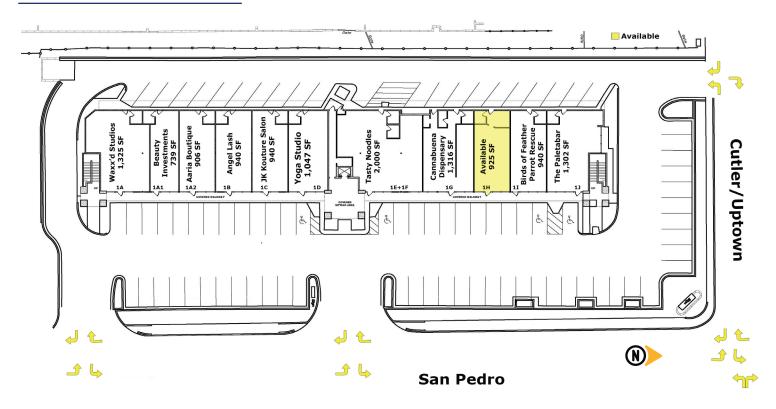

#### **Available**

- Retail, Office & Executive Suites
- Suite 1H | 925 SF | \$1,495/Month