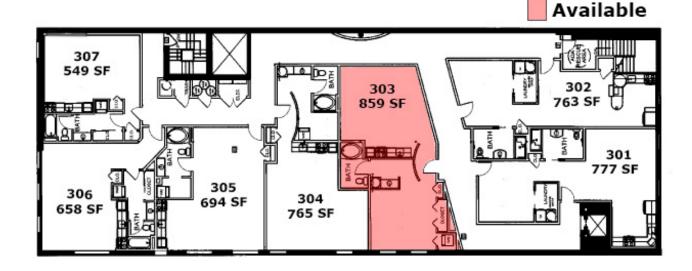

#### <u>Available</u>

- Unit 212 | 642 SF | \$910/Mo
- Unit 217 | 671 SF | \$925/Mo
- Unit 303 | 859 SF | \$995/Mo

- At the corner of Central and 4<sup>th</sup>
- □ Apartments include a BIKE AREA, FREE WIRELESS INTERNET, and FREE PARKING.