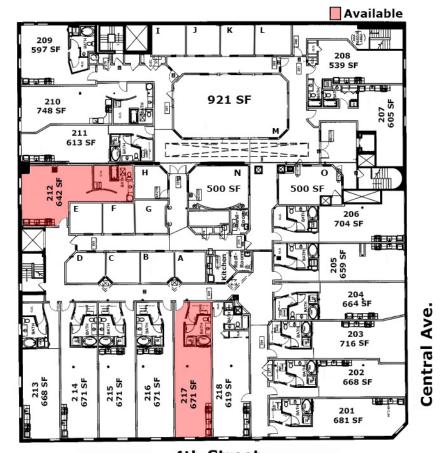

#### <u>Available</u>

- Unit 212 | 642 SF | \$910/Mo
- Unit 217 | 671 SF | \$925/Mo
- Unit 303 | 859 SF | \$995/Mo

- At the corner of Central and 4<sup>th</sup>
- □ Apartments include a BIKE AREA, FREE WIRELESS INTERNET, and FREE PARKING.