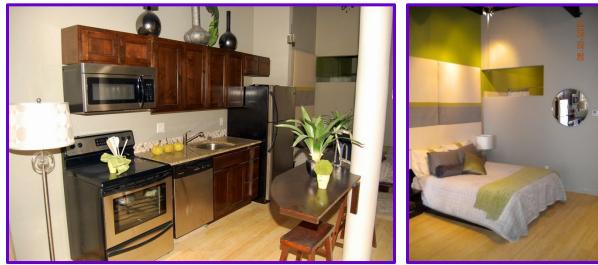

Albuquerque

- Bamboo floors, granite countertops, stacked washer and dryer, large walk-in closets, and modern design.
- Walking distance to Convention Center, major hotels, night spots, restaurants, and courthouses.
- Densely populated residential & daytime trade area
- HUB Zone qualified location
- □ Fiber optics throughout building for high speed internet & Wi-Fi access
- □ Molina Healthcare will move to Downtown and bring 650 employees to city's core
- Grocery Store now open at 3<sup>rd</sup> & Silver
- ABQ Health Partners has moved its administrative offices Downtown