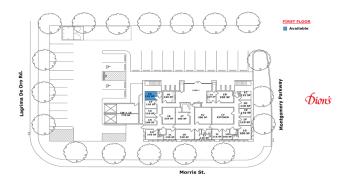

## **10401 Montgomery**

### 10401 Montgomery Parkway

- Suite 1Q | 115 SF \$250/Month
- Food Truck Parking