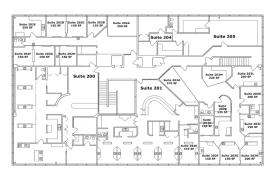

#### **Available**

### 10401 Montgomery Parkway

- Suite 1Q | 115 SF \$250/Month
- Food Truck Parking

### 10409 Montgomery Parkway

100% occupied