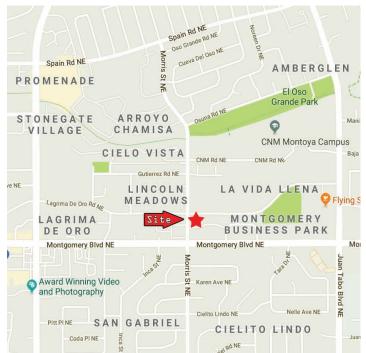

### **Surroundings Info**

- In a well established area.
- Great street appearance with prominent signs.
- Several restaurants and pubs nearby.
- Secured building entry & exit.
- Locally owned and managed.
- Long term, successful cotenants.