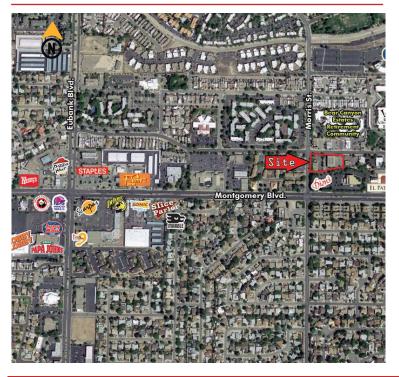

251,027  |

### Please contact us for leasing opportunities



#### **Available**

### 10401 Montgomery Parkway

- Suite 1Q | 115 SF \$250/Month
- Food Truck Parking

### 10409 Montgomery Parkway

100% occupied

## **a**

### **Surroundings Info**

- In a well established area.
- Great street appearance with prominent signs.
- Several restaurants and pubs nearby.
- Secured building entry & exit.
- Locally owned and managed.
- Long term, successful cotenants.



#### **Contact**

- Vanessa Valadez
- **5**05.884.3578
- Vanessa@PetersonProperties.net

#### PetersonProperties.net

- f/petersonpropertiesllc
- in /petersonpropertiesllc
- /peterson.properties



## Montgomery Parkway

Office, Medical & Executive Suites

## **10401 Montgomery**





## **10409 Montgomery**





## **Aerial Map**



### 10401 & 10409 Montgomery Parkway NE, Albuquerque NM