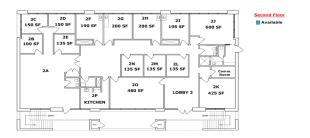

41,743 |
| Day Population | 15,902   | 106,814  | 251,027  |

### Please contact us for leasing opportunities



#### **Available**

### 10401 Montgomery Parkway

- Suite 1Q | 115 SF \$250/Month
- Food Truck Parking

### 10409 Montgomery Parkway

100% occupied

## **a**

### **Surroundings Info**

- In a well established area.
- Great street appearance with prominent signs.
- Several restaurants and pubs nearby.
- Secured building entry & exit.
- Locally owned and managed.
- Long term, successful cotenants.



#### **Contact**

- Vanessa Valadez
- **5**05.884.3578
- Vanessa@PetersonProperties.net

#### PetersonProperties.net

- f/petersonpropertiesllc
- in /petersonpropertiesllc
- /peterson.properties



## Montgomery Parkway

Office, Medical & Executive Suites

## **10401 Montgomery**





## **10409 Montgomery**





## **Aerial Map**



### 10401 & 10409 Montgomery Parkway NE, Albuquerque NM