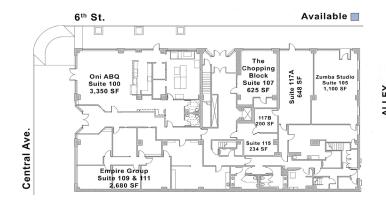

corner of Gold Ave. & 6<sup>th</sup> Street

### Albuquerque, NM - Downtown

600 Central Avenue SW & 609 Gold Avenue SW













### Please contact us for leasing opportunities



**Available** 

### 600 Central SW

• 100% occupied

#### 609 Gold SW

- Suite 1G | 475 SF \$490/Month
- Suite 2B | 585 SF \$49/Month

### a

### **Surroundings Info**

- Free surface parking included.
- Full kitchen at 609 Gold + Free WiFi.
- Grocery Store at Silver Ave & 3rd.
- Anchored by Boese Bros. Brewing.
- Locally owned and managed.



#### **Contact**

- Brighton Pope
- **5**05.884.3578
- Brighton.Pope@PetersonProperties.net

#### PetersonProperties.net

- f/petersonpropertiesllc
- in /petersonpropertiesllc
- /peterson.properties



# Quickel Complex

### **Commercial Spaces**

# **600 Central SW**



## 609 Gold SW





# **Aerial Map**