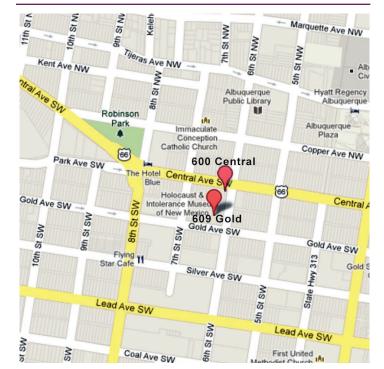

### Albuquerque, NM - Downtown

600 Central Avenue SW & 609 Gold Avenue SW

### 600 Central SW

• 100% occupied

#### 609 Gold SW

- Suite 1G | 475 SF \$490/Month
- Suite 2B | 585 SF \$49/Month