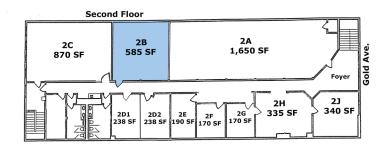

#### 609 Gold SW

- Suite 1G | 475 SF \$490/Month
- Suite 2B | 585 SF \$49/Month

## 609 Gold SW