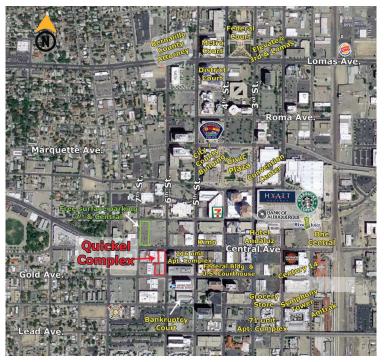

# **Aerial Map**

# **Quickel Complex**

Retail, Office & Restaurant Spaces at the Southwest corner of Central Ave. & 6<sup>th</sup> Street as well as the Northwest corner of Gold Ave. & 6<sup>th</sup> Street

### Albuquerque, NM - Downtown

600 Central Avenue SW & 609 Gold Avenue SW