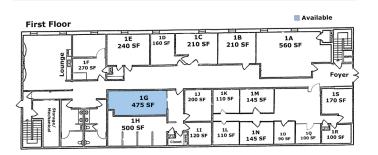

#### 609 Gold SW

- Suite 1G | 475 SF \$490/Month
- Suite 2B | 585 SF \$49/Month

## 609 Gold SW