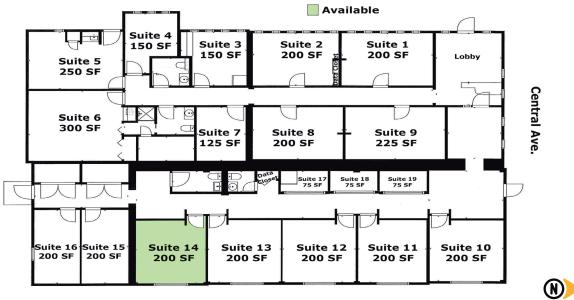

# **Site Plan**

## Albuquerque, NM - Downtown 1202-1204 Central Ave. SW

 Suite 14 | 200 SF \$275/Month

Huge Surrounding Population

d Act

Area

HUB Zone qualified location