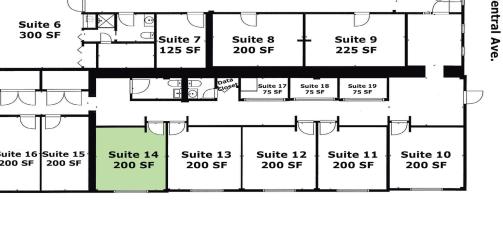

# **Site Plan**

## Albuquerque, NM - Downtown 1202-1204 Central Ave. SW

 Suite 14 | 200 SF \$275/Month

Huge Surrounding Population

d Act

Area

HUB Zone qualified location