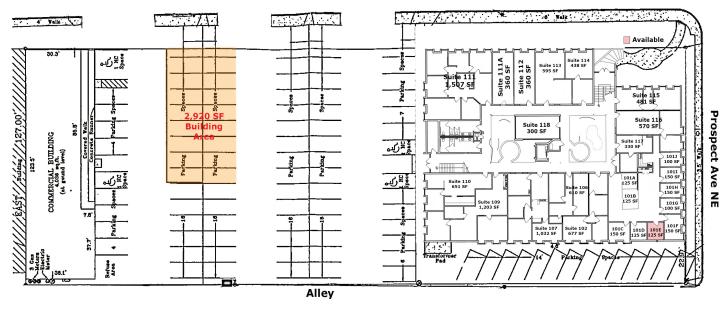

### Available

- Suite 101E | 125 SF | \$225/Month
- Food Truck Parking Available
- Ground lease | 2,920 SF | \$1,245/Month