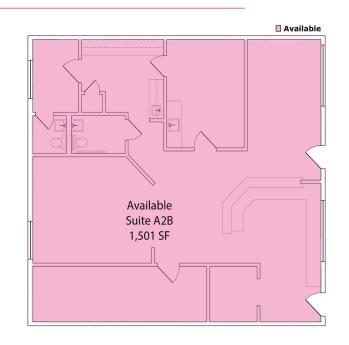

#### Available

- Suite A2B | 1,501 SF | \$1,750/Month
- Single-story space with lots of windows
- **B** Surroundings Info
- Popular office complex.
- Two exterior entrances.
- Plenty of on-site parking.
- Locally owned and managed.
- Close to many restaurant options.