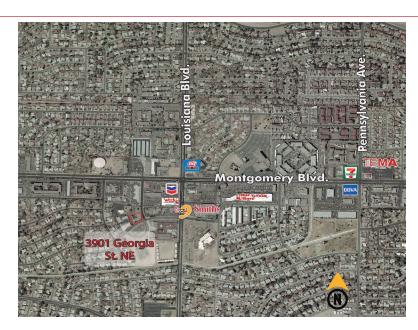

E



| Population     | 17,138   | 120,651  | 313,836  |
|----------------|----------|----------|----------|
| Med. Income    | \$36,622 | \$41,770 | \$47,623 |
| Day Population | 5,628    | 93,549   | 212,330  |

#### Please contact us for leasing opportunities

#### Available

- Suite A2B | 1,501 SF | \$1,750/Month
- Single-story space with lots of windows
- **B** Surroundings Info
- Popular office complex.
- Two exterior entrances.
- Plenty of on-site parking.
- Locally owned and managed.
- Close to many restaurant options.



Contact ▲ Vanessa Valadez S 505.884.3578 S Vanessa@PetersonProperties.net

PetersonProperties.net
/petersonpropertiesllc
/petersonpropertiesllc
/peterson.properties



# 3901 Georgia NE

**Office Space** 







#### Please contact us for leasing opportunities





#### Southwest corner of Montgomery & Lousiana Albuquerque, NM