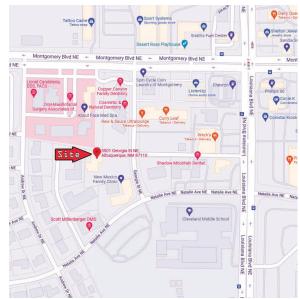

--------|----------|----------|----------|
| Med. Income    | \$36,622 | \$41,770 | \$47,623 |
| Day Population | 5,628    | 93,549   | 212,330  |

#### Please contact us for leasing opportunities

#### Available

- Suite A2B | 1,501 SF | \$1,750/Month
- Single-story space with lots of windows
- **B** Surroundings Info
- Popular office complex.
- Two exterior entrances.
- Plenty of on-site parking.
- Locally owned and managed.
- Close to many restaurant options.



Contact ▲ Vanessa Valadez S 505.884.3578 S Vanessa@PetersonProperties.net

PetersonProperties.net
/petersonpropertiesllc
/petersonpropertiesllc
/peterson.properties



# 3901 Georgia NE

**Office Space** 







#### Please contact us for leasing opportunities





#### Southwest corner of Montgomery & Lousiana Albuquerque, NM