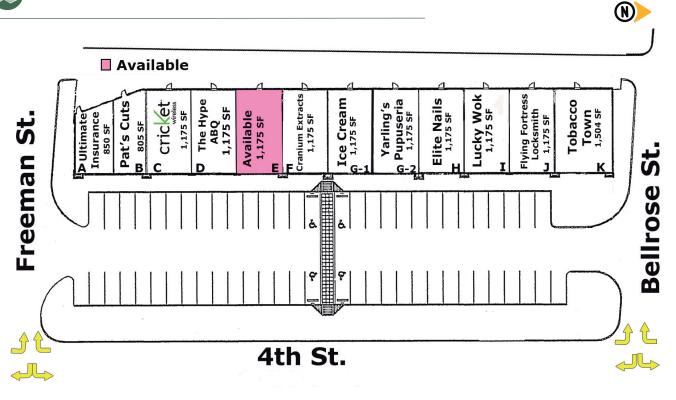

#### **Available**

- Retail or Restaurant Space
- Suite E | 1,175 SF | \$1,995/Month